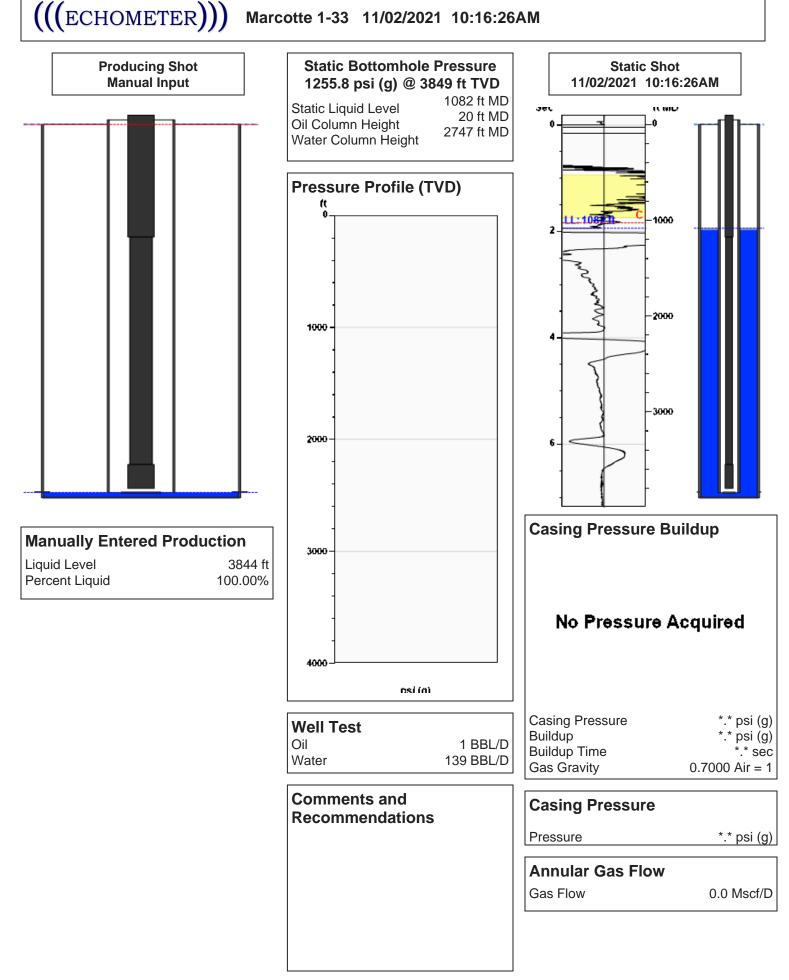

## Marcotte 1-33 11/02/2021 10:16:26AM

Conservation Division District Office No. 4 2301 E. 13th Street Hays, KS 67601-2651

Phone: 785-261-6250 Fax: 785-625-0564 http://kcc.ks.gov/

Andrew J. French, Chairperson Dwight D. Keen, Commissioner Susan K. Duffy, Commissioner Laura Kelly, Governor