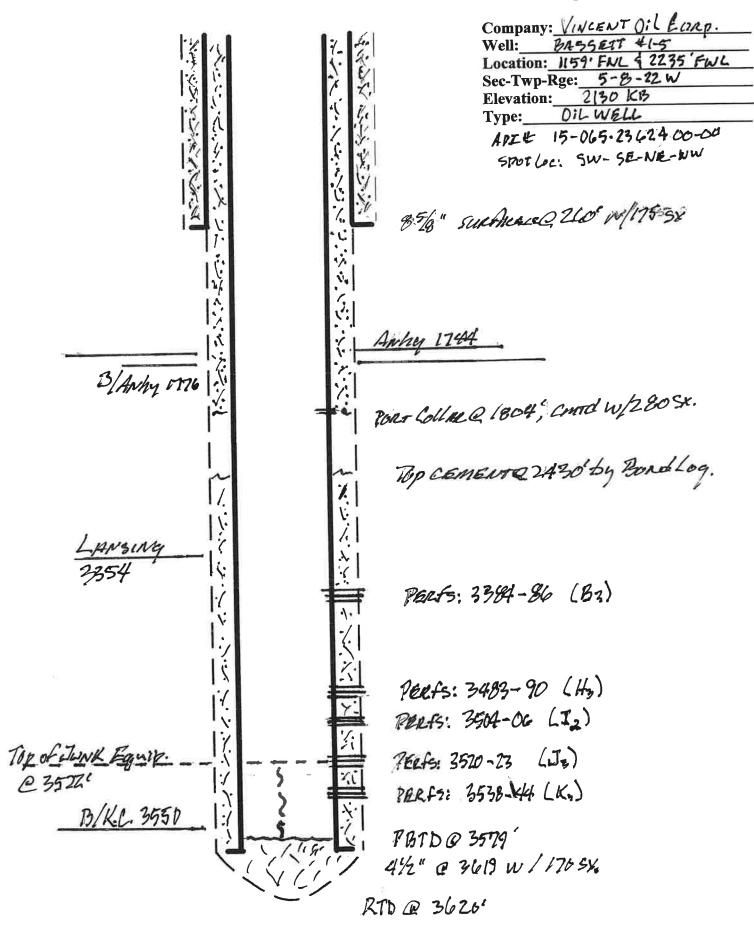

#### Submitted Electronically

| Form      | CP1 - Well Plugging Application |
|-----------|---------------------------------|
| Operator  | Vincent Oil Corporation         |
| Well Name | BASSETT 1-5                     |
| Doc ID    | 1597875                         |

## Perforations And Bridge Plug Sets

| Perforation Top | Perforation Base | Formation | Bridge Plug Depth |
|-----------------|------------------|-----------|-------------------|
| 3384            | 3386             | Lansing B |                   |
| 3483            | 3490             | Lansing H |                   |
| 3504            | 3506             | Lansing I |                   |
| 3520            | 3523             | Lansing J |                   |
| 2538            | 3544             | Lansing K |                   |