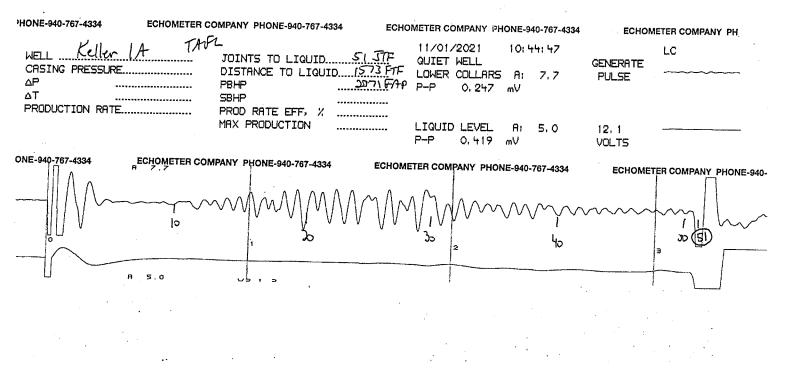

November 08, 2021

Rob Kramer Murfin Drilling Co., Inc. 250 N WATER STE 300 WICHITA, KS 67202-1216

Re: Temporary Abandonment API 15-195-21653-00-00 KELLER 1A NW/4 Sec.17-13S-21W Trego County, Kansas

Dear Rob Kramer: