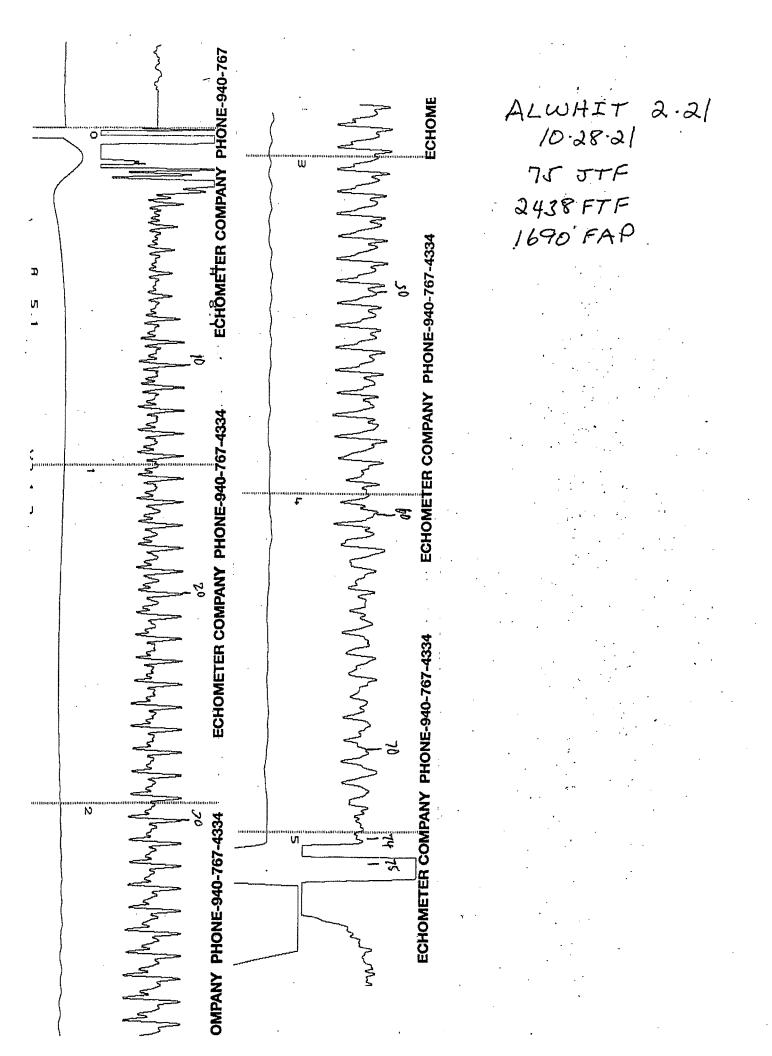

November 08, 2021

Nick Ahlerich Murfin Drilling Co., Inc. 250 N WATER STE 300 WICHITA, KS 67202-1216

Re: Temporary Abandonment API 15-179-21227-00-00 ALWHIT 2-21 NW/4 Sec.21-09S-27W Sheridan County, Kansas