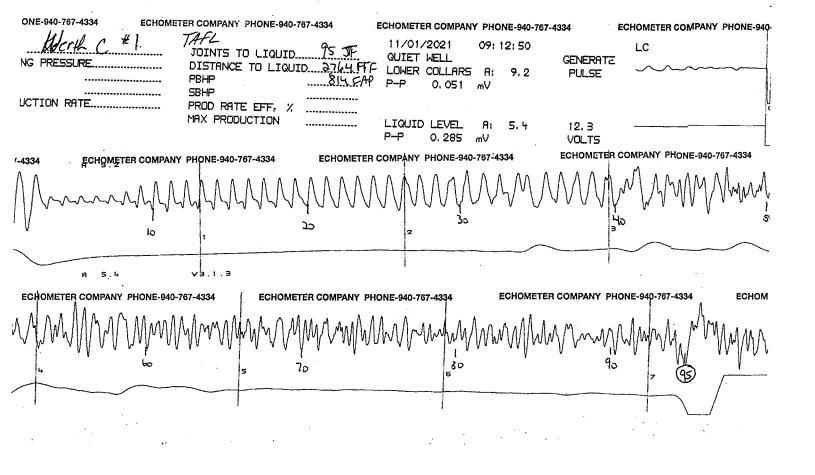

November 08, 2021

Rich Pancake Murfin Drilling Co., Inc. 250 N WATER STE 300 WICHITA, KS 67202-1216

Re: Temporary Abandonment API 15-051-22718-00-00 WERTH C 1 NW/4 Sec.26-15S-19W Ellis County, Kansas

Dear Rich Pancake: