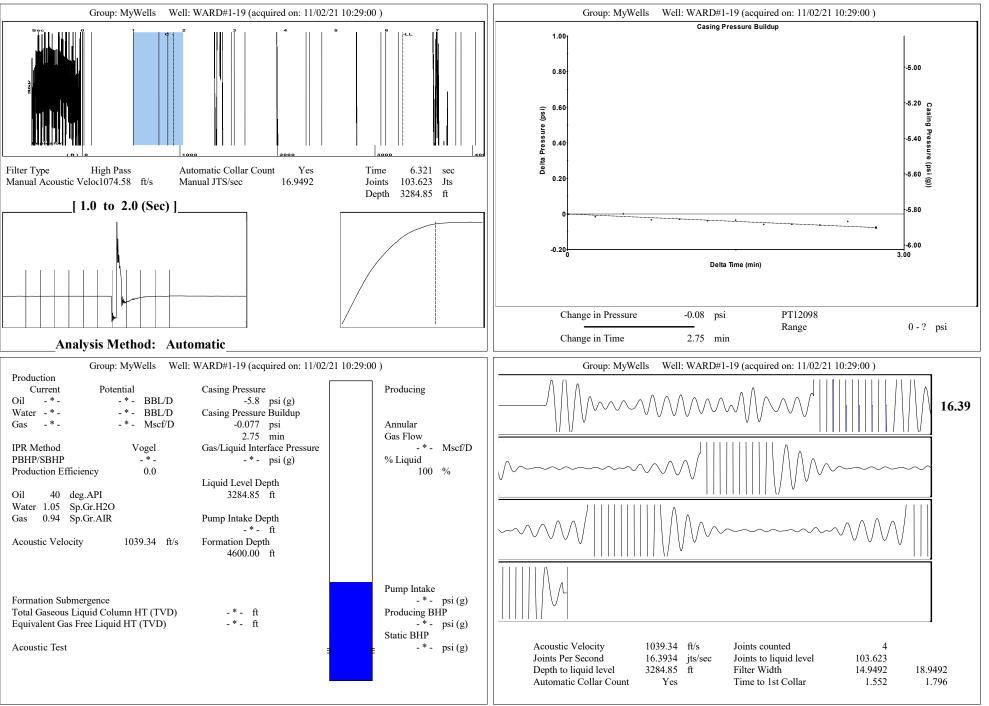

|                           |
| TA Approved: 🗌 Yes 🗌 De                      | enied Date:  |           |               |                |                           |

## Mail to the Appropriate KCC Conservation Office:

|  | KCC District Office #1 - 210 E. Frontview, Suite A, Dodge City, KS 67801               | Phone 620.682.7933 |
|--|----------------------------------------------------------------------------------------|--------------------|
|  | KCC District Office #2 - 3450 N. Rock Road, Building 600, Suite 601, Wichita, KS 67226 | Phone 316.337.7400 |
|  | KCC District Office #3 - 137 E. 21st St., Chanute, KS 66720                            | Phone 620.902.6450 |
|  | KCC District Office #4 - 2301 E. 13th Street, Hays, KS 67601-2651                      | Phone 785.261.6250 |



Conservation Division District Office No. 4 2301 E. 13th Street Hays, KS 67601-2651



Phone: 785-261-6250 Fax: 785-625-0564 http://kcc.ks.gov/

Andrew J. French, Chairperson Dwight D. Keen, Commissioner Susan K. Duffy, Commissioner Laura Kelly, Governor

November 09, 2021

Jose Reyes American Warrior, Inc. PO BOX 399 GARDEN CITY, KS 67846-0399

Re: Temporary Abandonment API 15-109-21417-00-00 WARD 1-19 SW/4 Sec.19-13S-35W Logan County, Kansas

Dear Jose Reyes:

"Your temporary abandonment (TA) application for the well listed above has been approved. In accordance with K.A.R. 82-3-111 the TA status of this well will expire 11/09/2022.

\* If you return this well to service or plug it, please notify the District Office.

\* If you sell this well you are required to file a Transfer of Oper