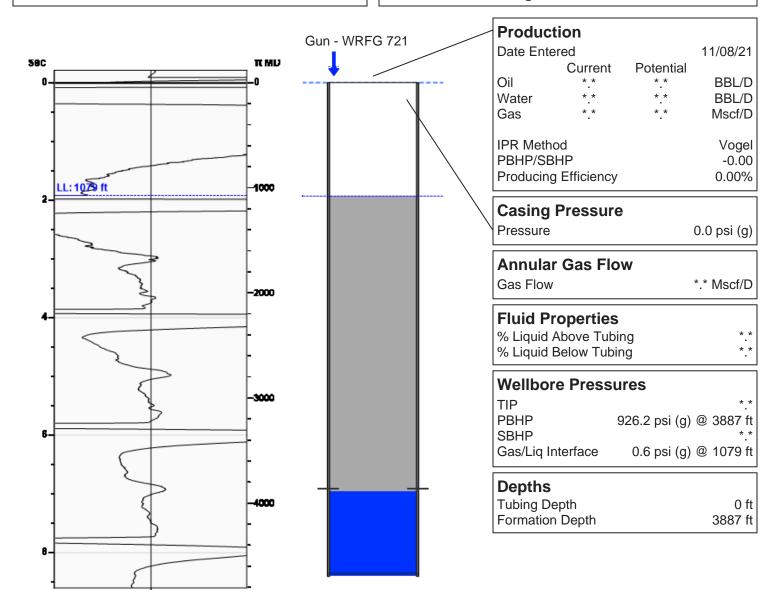

### Plummer Family Trust 11/08/2021 04:16:48PM

**Liquid Level** 

1079 ft MD

Fluid Above Tubing **Gas Free Above Tubing**  2808 ft TVD 2808 ft TVD

# **Acoustic Velocity**

Surface Temp 70 deg F 0.00% CO2 **Bottomhole Temp** 150 deg F 0.00% N2 0.00% H2S Pressure 0.0 psi (g)

Gas Gravity 0.9220 Air = 1

Acoustic Velocity 1118 ft/s Joints Per Sec. 17.64 Jts/sec Joints To Liquid 34.05 Jts

#### Casing Pressure Buildup 1.2 0.8 0.4 -0.4 0.5 Delta Time, Minutes Casing Pressure 0.0 psi (g) 0.0 psi (g) Buildup **Buildup Time** 30 sec 0.9220 Air = 1Gas Gravity from Acoustic Velocity