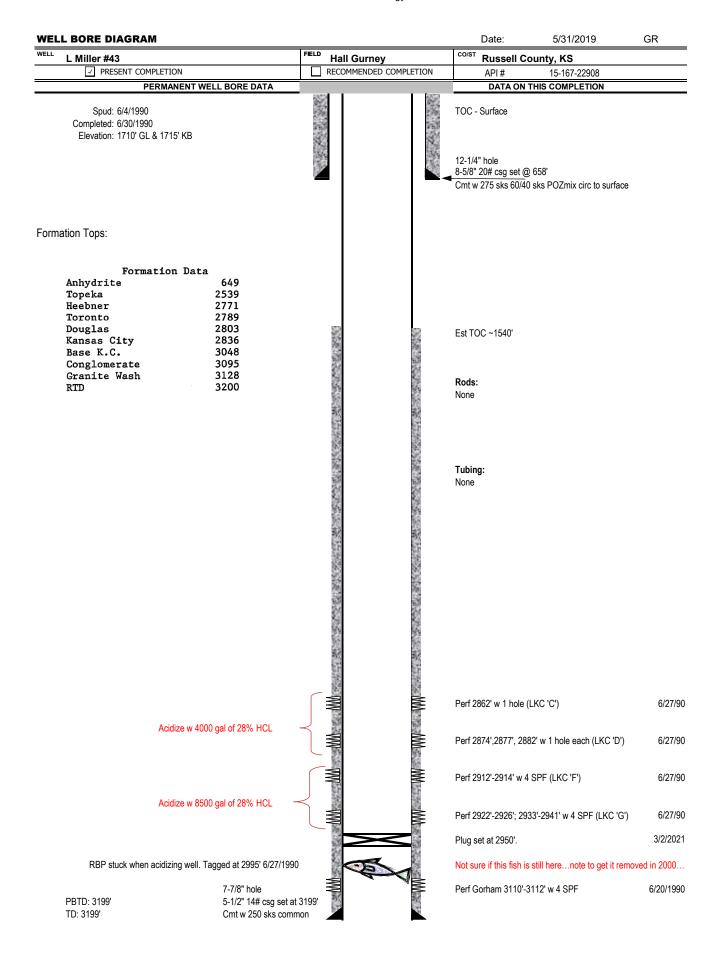

| Form      | CP1 - Well Plugging Application |
|-----------|---------------------------------|
| Operator  | Fossil Creek Energy, LLC        |
| Well Name | L MILLER 43-31                  |
| Doc ID    | 1598616                         |

## Perforations And Bridge Plug Sets

| Perforation Top | Perforation Base | Formation | Bridge Plug Depth |
|-----------------|------------------|-----------|-------------------|
| 2862            | 2941             | LKC       | 2950              |
| 3110            | 3112             | Gorham    |                   |