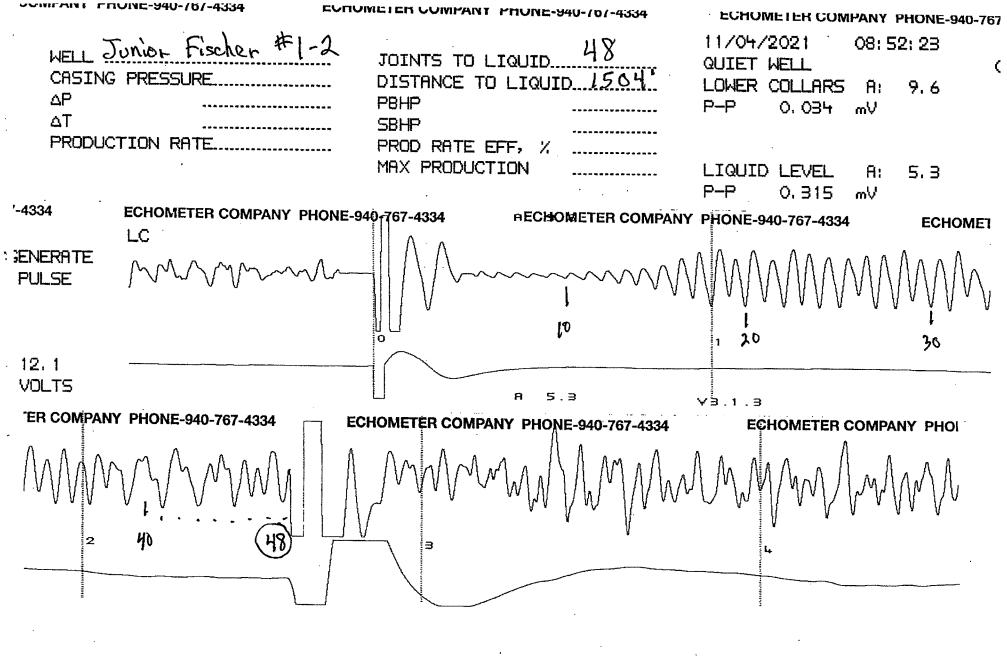

Re: Temporary Abandonment API 15-185-23216-00-00 JUNIOR FISCHER 1-2 SE/4 Sec.02-22S-13W Stafford County, Kansas

Dear Tom Melland:

"Your temporary abandonment (TA) application for the well listed above has been approved. In accordance with K.A.R. 82-3-111 the TA status of this well will expire 11/10/2022.