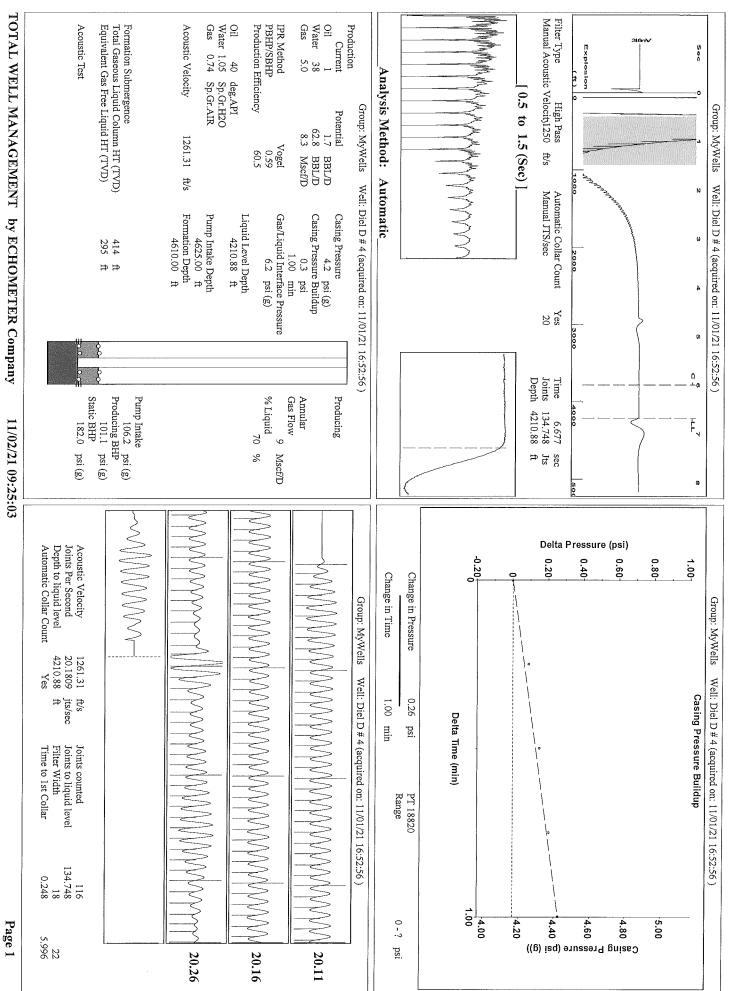

| TOTAL WELL MANAGEMENT | Tubulars2.875Tubing OD2.875Casing OD5.500Average Joint Length31.250Anchor Depth-*-Kelly Bushing10.00Rod StringTop TaperRod Length3050.00Rod Length0.875Rod Weight6746.6Total Rod Length9998.86Damp Up0.04639Damp Down0.04639                                                                                                                                                                                                                                                                                                                                                                                                                                             | General<br>Well ID<br>Well<br>Company<br>Operator<br>Lease Name<br>Elevation<br>Production Method<br>Dataset Description<br>Comment                                                                                                                           |
|-----------------------|--------------------------------------------------------------------------------------------------------------------------------------------------------------------------------------------------------------------------------------------------------------------------------------------------------------------------------------------------------------------------------------------------------------------------------------------------------------------------------------------------------------------------------------------------------------------------------------------------------------------------------------------------------------------------|---------------------------------------------------------------------------------------------------------------------------------------------------------------------------------------------------------------------------------------------------------------|
| by ECHOMETER Company  | Pump         Plunger Diameter         1.500         in           Pump Intake Depth         4625.00         ft           Polished Rod         1.250         in           Taper 2         Taper 3         Taper 4         Taper 5           D         KD         -*-         -*-           1400.00         150.00         -*-         -*-           0.750         1.500         -*-         -*-           2272.8         979.5         0.0         0.0         0.0                                                                                                                                                                                                         | - * -<br>Woolsey Operating<br>- * -<br>- * -<br>n<br>n<br>n<br>n<br>n<br>n<br>n<br>n<br>n<br>n<br>n<br>n<br>n<br>n<br>n<br>n<br>n<br>n<br>n                                                                                                                   |
| 11/02/21 09:24:13     | Taper 6<br>- * -<br>- * -<br>0.0 Ib<br>Ib                                                                                                                                                                                                                                                                                                                                                                                                                                                                                                                                                                                                                                |                                                                                                                                                                                                                                                               |
| 4:13                  | Pressure       182.0       psi (g)         Static BHP       Acoustic       12/10/2018         Producing BHP       101.1       psi (g)         Producing BHP       11/01/2018       11/01/2011         Producing BHP       11/01/2011       psi (g)         Producing BHP       11/01/2021       ft         Producing BHP Date       11/01/2021       ft         Producing BHP Date       11/01/2021       ft         Surface Producing Pressures       -*-       psi (g)         Tubing Pressure       -*-       psi (g)         Casing Pressure       0.3       psi (g)         Change in Pressure       0.3       psi         Over Change in Time       1.00       min | Surface Unit<br>Manufacturer<br>Unit Class<br>Unit API Number<br>Measured Stroke Length<br>Rotation<br>Counter Balance Effect (Weights Level)<br>Weight Of Counter Weights<br>Prime Mover<br>Motor Type<br>Rated HP<br>Run Time<br>MEG/Comment<br>MFG/Comment |
|                       | Conditions<br>Production<br>Oil Production<br>Gas Production<br>Production Date<br>Surface Temperatures<br>Bottomhole Temperature<br>Fluid Properties<br>Oil API<br>Oil API<br>Water Specific Gravity                                                                                                                                                                                                                                                                                                                                                                                                                                                                    | PARKERSBURG<br>Conventional<br>C-456-320-120<br>84.000 in<br>EW<br>- *- Klb<br>2000 lb<br>20 HP<br>24 hr/day<br>- *-                                                                                                                                          |
| Page 1                | 1 BBL/D<br>38 BBL/D<br>5.0 Mscf/D<br>70 deg F<br>150 deg F<br>150 deg F<br>40 deg.API<br>1.05 Sp.Gr.H2O                                                                                                                                                                                                                                                                                                                                                                                                                                                                                                                                                                  |                                                                                                                                                                                                                                                               |