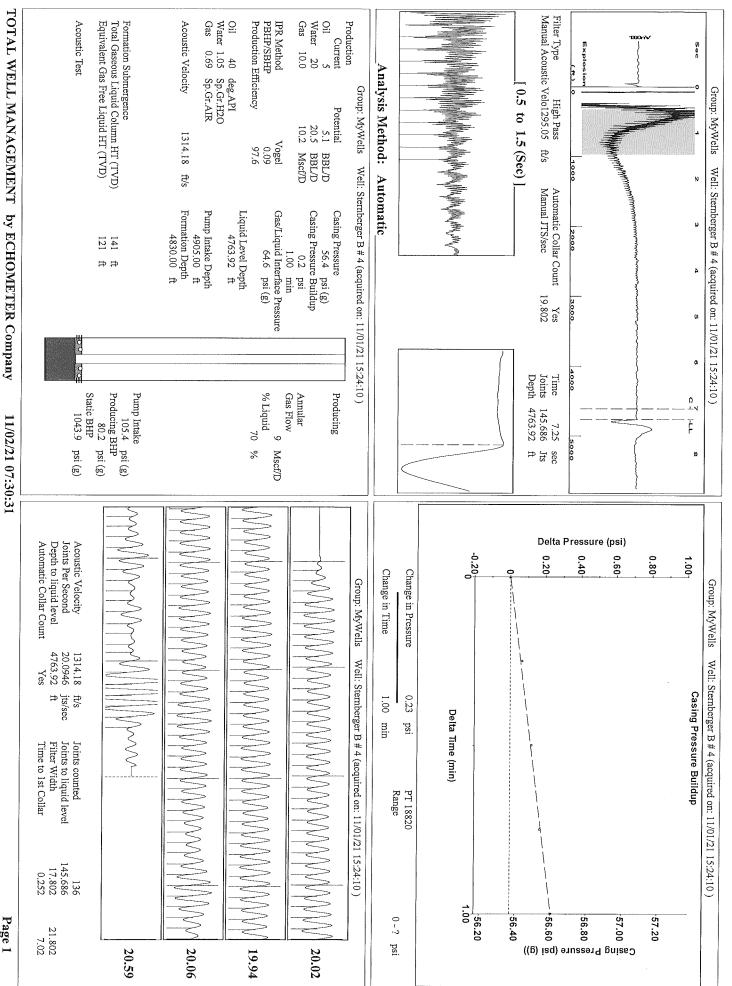

| TOTAL WELL MANAGEMENT | Tubulars2.875Tubing OD2.875Casing OD5.500Average Joint Length32.700Average Joint Length32.700Anchor Depth4622.00Kelly Bushing12.00Rod String12.00Rod TypeKRod Length225.00Rod Diameter1.500Total Rod Length1.469.2Total Rod Length10504.30Damp Up0.04905Damp Down0.04905                                                                                                                                                                                                                                                                                                                                                                                                                                                                                                                                                                                                                                                                                                                                                                                                                                                                                                                                                                                                                                                                                                                                                                                                                                                                                                                                                                                                                                                                                                                                                                                                                                                                                                                                                                                                                                                                                                                                                                                                                                                                                                                                                                                                                                                                                                                                                                                     | General<br>Well ID<br>Well<br>Company<br>Operator<br>Lease Name<br>Elevation<br>Production Method<br>Dataset Description<br>Comment                                                                                                            |
|-----------------------|--------------------------------------------------------------------------------------------------------------------------------------------------------------------------------------------------------------------------------------------------------------------------------------------------------------------------------------------------------------------------------------------------------------------------------------------------------------------------------------------------------------------------------------------------------------------------------------------------------------------------------------------------------------------------------------------------------------------------------------------------------------------------------------------------------------------------------------------------------------------------------------------------------------------------------------------------------------------------------------------------------------------------------------------------------------------------------------------------------------------------------------------------------------------------------------------------------------------------------------------------------------------------------------------------------------------------------------------------------------------------------------------------------------------------------------------------------------------------------------------------------------------------------------------------------------------------------------------------------------------------------------------------------------------------------------------------------------------------------------------------------------------------------------------------------------------------------------------------------------------------------------------------------------------------------------------------------------------------------------------------------------------------------------------------------------------------------------------------------------------------------------------------------------------------------------------------------------------------------------------------------------------------------------------------------------------------------------------------------------------------------------------------------------------------------------------------------------------------------------------------------------------------------------------------------------------------------------------------------------------------------------------------------------|------------------------------------------------------------------------------------------------------------------------------------------------------------------------------------------------------------------------------------------------|
| by ECHOMETER Company  | Pump<br>Plunger Diameter2.250in<br>Pump Intake Depth2.250in<br>ftPolished Rod<br>Polished Rod Diameter1.250inTaper 2Taper 3Taper 41.250in2125.002525.00-**-0.7500.875-**-3449.85585.30.00.00.0                                                                                                                                                                                                                                                                                                                                                                                                                                                                                                                                                                                                                                                                                                                                                                                                                                                                                                                                                                                                                                                                                                                                                                                                                                                                                                                                                                                                                                                                                                                                                                                                                                                                                                                                                                                                                                                                                                                                                                                                                                                                                                                                                                                                                                                                                                                                                                                                                                                               | . * -<br>Woolsey Operating<br>- * -<br>0.00 ft<br>Rod Pump                                                                                                                                                                                     |
| 11/02/21 07:30:17     | Pressure   Static BHP   Static BHP   Static BHP Method   Static BHP Method   -*-   -*-   -*-   -*-   0.0   Ib   Surface Producing BHP Method   Formation Depth   -*-   Casing Pressure   Casing Pressure   Over Change in Pressure                                                                                                                                                                                                                                                                                                                                                                                                                                                                                                                                                                                                                                                                                                                                                                                                                                                                                                                                                                                                                                                                                                                                                                                                                                                                                                                                                                                                                                                                                                                                                                                                                                                                                                                                                                                                                                                                                                                                                                                                                                                                                                                                                                                                                                                                                                                                                                                                                           |                                                                                                                                                                                                                                                |
|                       | 1043.9 psi (g<br>Acoustic<br>07/14/2015<br>e 11/01/2021<br>e 11/01/2021<br>e 11/01/2021<br>fthod Acoustic<br>e 11/01/2021<br>4830.00 ft<br>4830.00 ft<br>4830.00 ft<br>56.4 psi (g<br>56.4 | Surface Unit<br>Manufacturer<br>Unit Class<br>Unit API Number<br>Neasured Stroke Length<br>Rotation<br>Counter Balance Effect (Weights Level)<br>Weight Of Counter Weights<br>Prime Mover<br>Motor Type<br>Rated HP<br>Run Time<br>MFG/Comment |
|                       | Conditions<br>Production<br>Oil Production<br>Gas Production Date<br>Diremperatures<br>Surface Temperature 150<br>Fluid Properties<br>Oil API<br>Oil API<br>Water Specific Gravity 1.05                                                                                                                                                                                                                                                                                                                                                                                                                                                                                                                                                                                                                                                                                                                                                                                                                                                                                                                                                                                                                                                                                                                                                                                                                                                                                                                                                                                                                                                                                                                                                                                                                                                                                                                                                                                                                                                                                                                                                                                                                                                                                                                                                                                                                                                                                                                                                                                                                                                                      | OIL.WELL<br>Conventional<br>C-456-305-144 in<br>CW<br>-*- KIb<br>2000 lb<br>200 lb<br>24 hr/day<br>-*-                                                                                                                                         |
| Page 1                | 5 BBL/D<br>20 BBL/D<br>2015 Mscf/D<br>2015 150 deg F<br>150 deg F<br>40 deg,API<br>1.05 Sp.Gr.H2O                                                                                                                                                                                                                                                                                                                                                                                                                                                                                                                                                                                                                                                                                                                                                                                                                                                                                                                                                                                                                                                                                                                                                                                                                                                                                                                                                                                                                                                                                                                                                                                                                                                                                                                                                                                                                                                                                                                                                                                                                                                                                                                                                                                                                                                                                                                                                                                                                                                                                                                                                            |                                                                                                                                                                                                                                                |