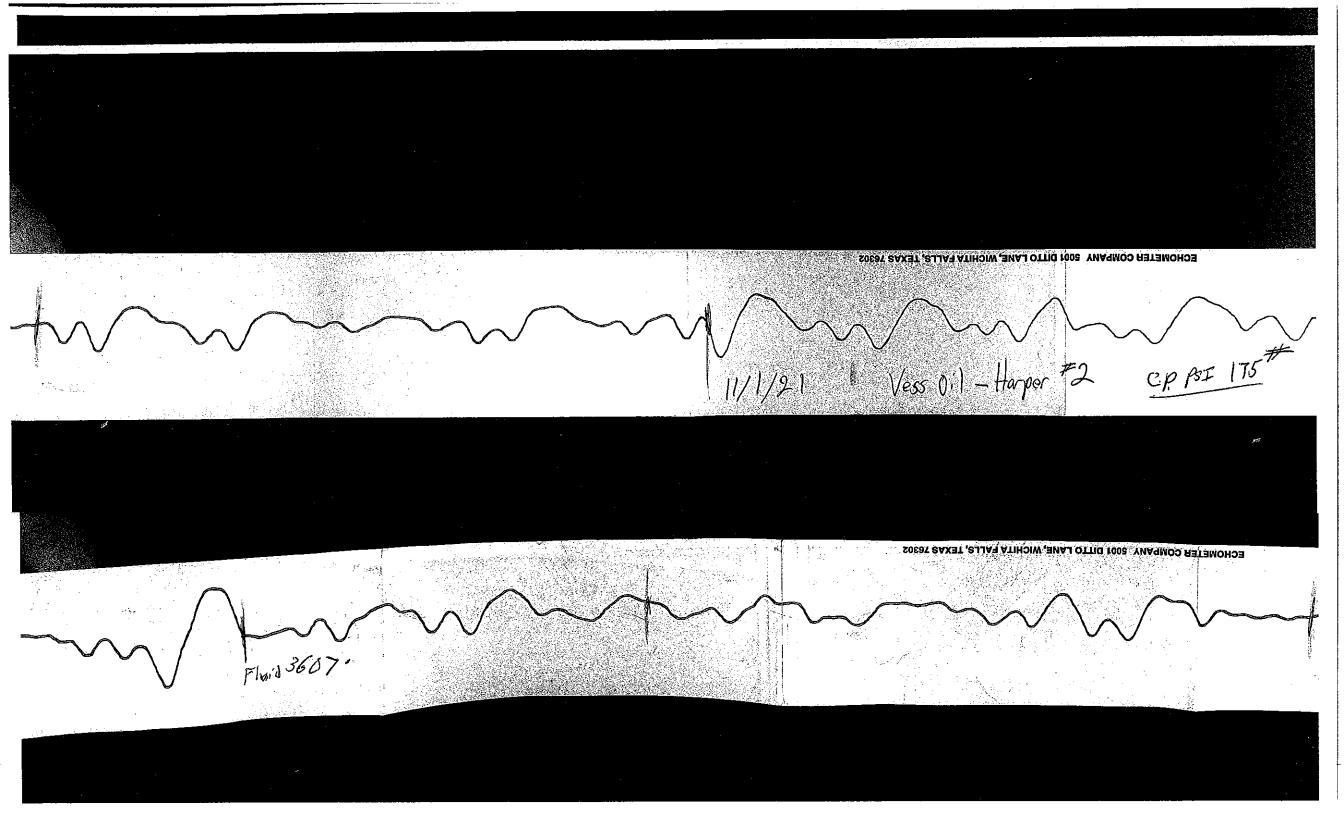

,

ECHOMETER COMPANY 5001 DITTO LANE, WICHITA FALLS, TEXAS 76302 Vess Oil - Harpor #2 C.P. PSI 175# ECHOMETER COMPANY 5001 DITTO LANE, WICHITA FALLS, TEXAS 76302

Phone: 316-337-7400 Fax: 316-630-4005 http://kcc.ks.gov/