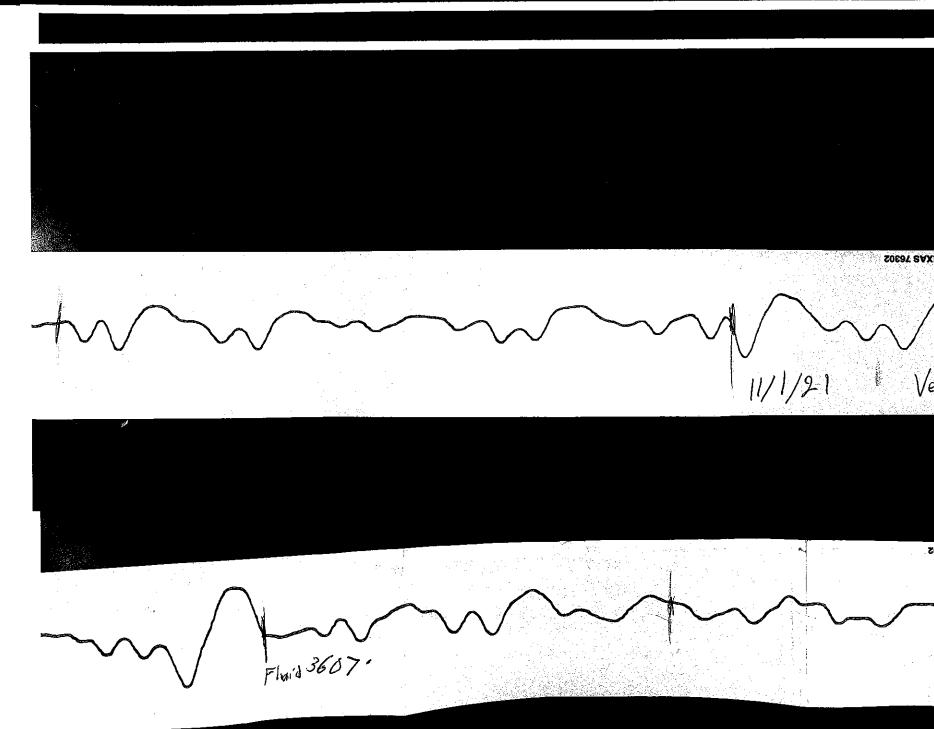

,

ECHOMETER COMPANY 5001 DITTO LANE, WICHITA FALLS, TEXAS 76302 Vess Oil - Harpor #2 C.P. PSI 175# ECHOMETER COMPANY 5001 DITTO LANE, WICHITA FALLS, TEXAS 76302

Phone: 316-337-7400 Fax: 316-630-4005 http://kcc.ks.gov/