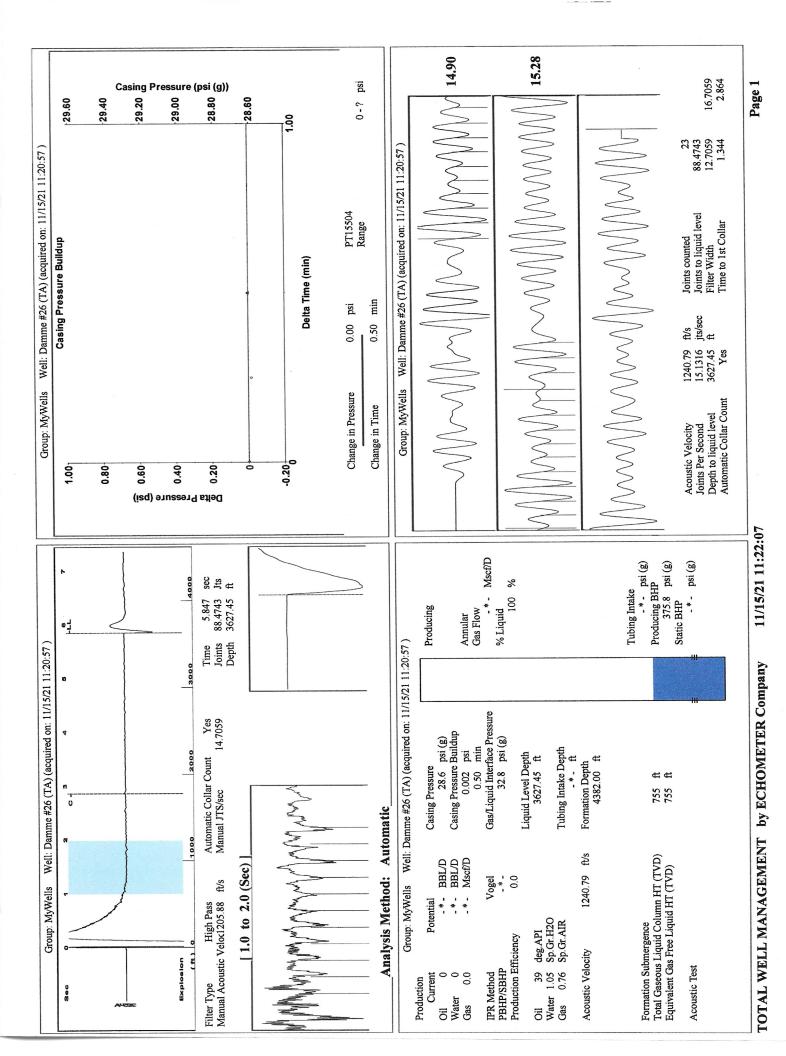

|       |        |
|                                                                          | KCC D                    | KCC District Office #2 - 3450 N. Rock Road,                          |                   |                               |                                                          | Suite 601, Wichita, KS                                              | Phone 316.337.7400                                                             |                                      |                                                                                                            |  |    |  |     |          |              |       |        |

KCC District Office #3 - 137 E. 21st St., Chanute, KS 66720

KCC District Office #4 - 2301 E. 13th Street, Hays, KS 67601-2651



Conservation Division District Office No. 1 210 E. Frontview, Suite A Dodge City, KS 67801



Phone: 620-682-7933 http://kcc.ks.gov/

Laura Kelly, Governor

Andrew J. French, Chairperson Dwight D. Keen, Commissioner Susan K. Duffy, Commissioner

November 17, 2021

Kent Strube Hartman Oil Co., Inc. 10500 E BERKELEY SQ PKWY STE 100 WICHITA, KS 67206

Re: Temporary Abandonment API 15-055-20463-00-00 DAMME 26 SE/4 Sec.28-22S-33W Finney County, Kansas

## Dear Kent Strube:

"Your temporary abandonment (TA) application for the well listed above has been approved. In accordance with K.A.R. 82-3-111 the TA status of this well will expire 11/17/2022.

- \* If you return this well to service or plug it, please notify the District Office.
- \* If you sell this well you are required to file a Transf