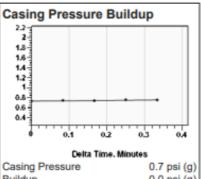

# Well Test Oil 0 BBL/D Water 0 BBL/D

500 1000 1500 2000

-1000 -500

| Casing Pressure | 0.7 psi (g)    |
|-----------------|----------------|
| Buildup         | 0.0 psi (g)    |
| Buildup Time    | 20 sec         |
| Gas Gravity     | 0.9540 Air = 1 |

Pressure 0.7 psi (g)