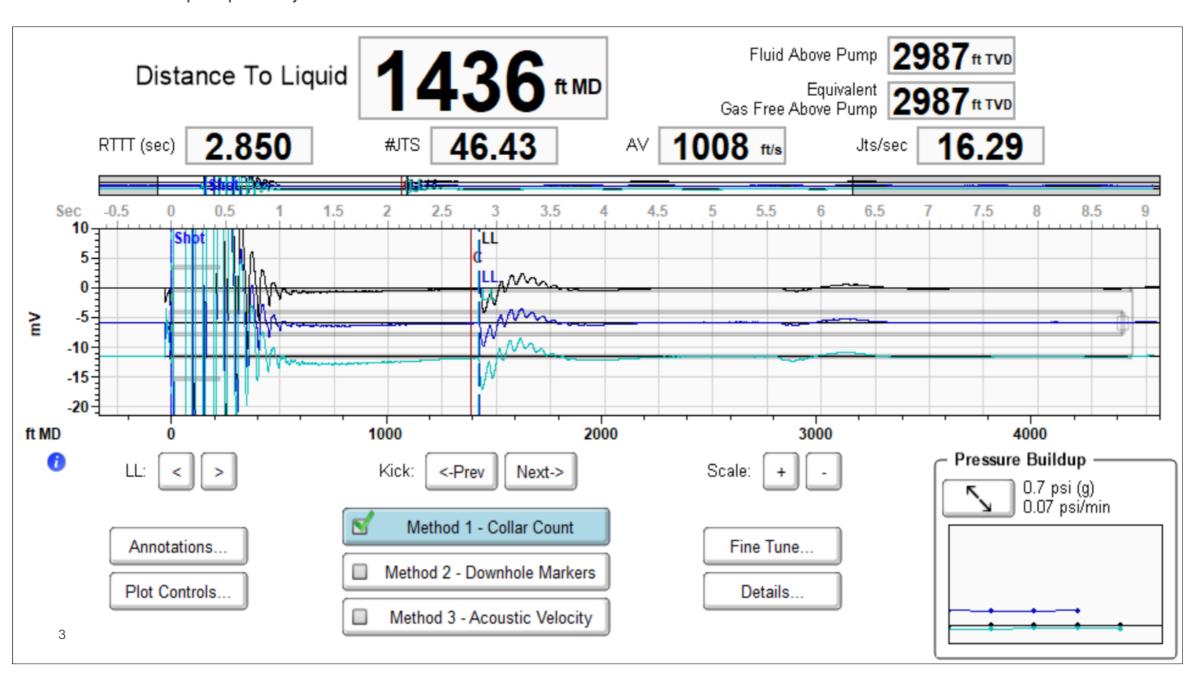

## **Fluid Shot Results**

✓ We performed a total of three fluid shots on the Alysheba #6-2 Multiple shots are taken to ensure accuracy and in order to be able to find an average depth. Below is an overlay of all three shots – ranging from 2,987 to 2,995 feet above pump – 46 joints to fluid.

#### Static Bottomhole Pressure 1519.8 psi (g) @ 4468 ft TVD

Static Liquid Level
Oil Column Height
Water Column Height

1436 ft MD
-1436 ft MD
4468 ft MD