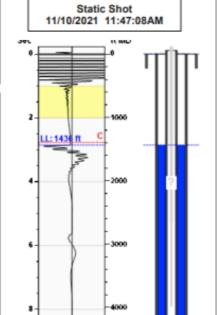

## **Fluid Shot Results**

✓ We performed a total of three fluid shots on the Alysheba #6-2 Multiple shots are taken to ensure accuracy and in order to be able to find an average depth. Below is an overlay of all three shots – ranging from 2,987 to 2,995 feet above pump – 46 joints to fluid.

#### Static Bottomhole Pressure 1519.8 psi (g) @ 4468 ft TVD

Static Liquid Level
Oil Column Height
Water Column Height

1436 ft MD
-1436 ft MD
4468 ft MD