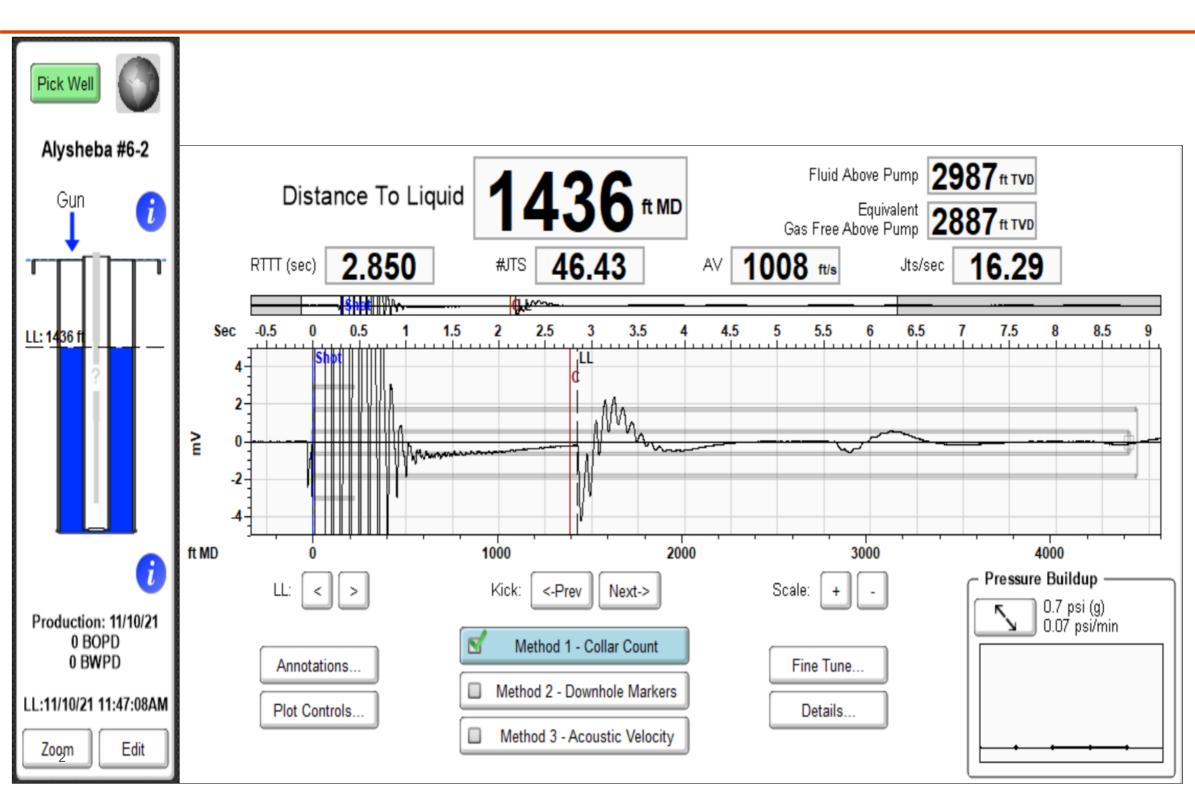

## **Fluid Shot Results**

✓ We performed a total of three fluid shots on the Alysheba #6-2 Multiple shots are taken to ensure accuracy and in order to be able to find an average depth. Below is an overlay of all three shots – ranging from 2,987 to 2,995 feet above pump – 46 joints to fluid.

#### Static Bottomhole Pressure 1519.8 psi (g) @ 4468 ft TVD

Static Liquid Level
Oil Column Height
Water Column Height

1436 ft MD
-1436 ft MD
4468 ft MD