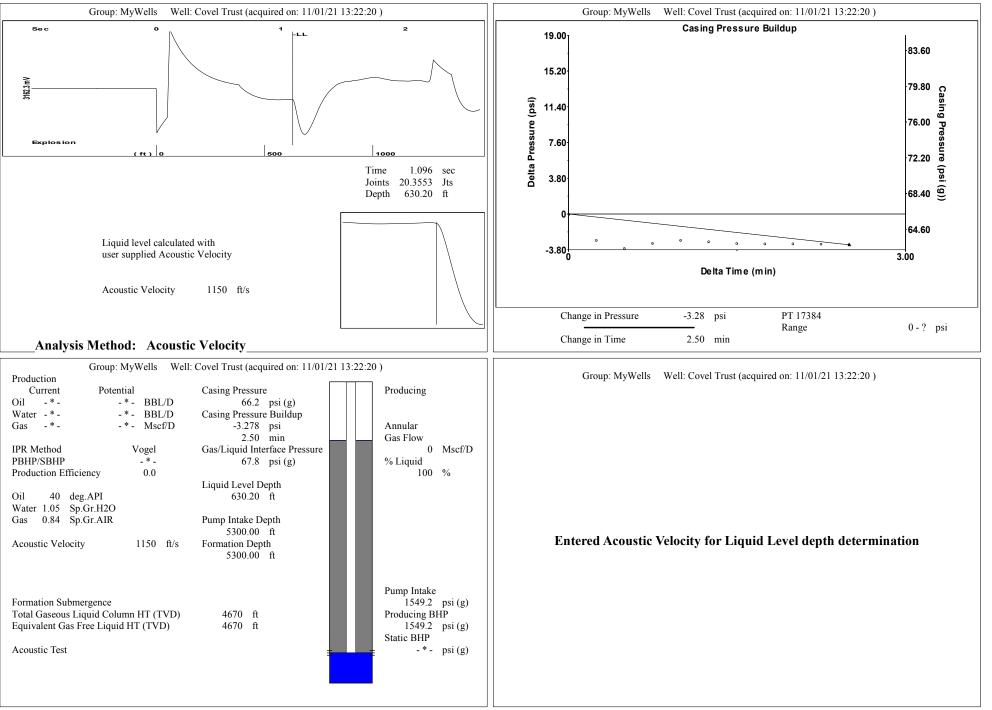

ccccccccccccc$ | KCC District Office #1 - 210 E. Frontview, Suite A, Dodge City, KS 67801               | Phone 620.682.7933 |
|-------------------------------------------------------|----------------------------------------------------------------------------------------|--------------------|
|                                                       | KCC District Office #2 - 3450 N. Rock Road, Building 600, Suite 601, Wichita, KS 67226 | Phone 316.337.7400 |
|                                                       | KCC District Office #3 - 137 E. 21st St., Chanute, KS 66720                            | Phone 620.902.6450 |
|                                                       | KCC District Office #4 - 2301 E. 13th Street, Hays, KS 67601-2651                      | Phone 785.261.6250 |





Phone: 620-682-7933 http://kcc.ks.gov/

Andrew J. French, Chairperson Dwight D. Keen, Commissioner Susan K. Duffy, Commissioner Laura Kelly, Governor

November 17, 2021

Melody C. Fletcher Oil Producers Inc. of Kansas 1710 WATERFRONT PKWY WICHITA, KS 67206-6603

Re: Temporary Abandonment API 15-175-22144-00-00 Covel Trust 2A NE/4 Sec.24-31S-32W Seward County, Kansas

Dear Melody C. Fletcher:

Your temporary abandonment (TA) application for the well listed above has been approved. In accordance with K.A.R. 82-3-111 the TA status of this well will expire 11/14/2022.

Your exception application expires on 11/14/2022.

\* If you return this well to service or plug it, please notify the District Office.

\* If you sell this well you are required to file a Transfer of Operator form, T-1.

\*