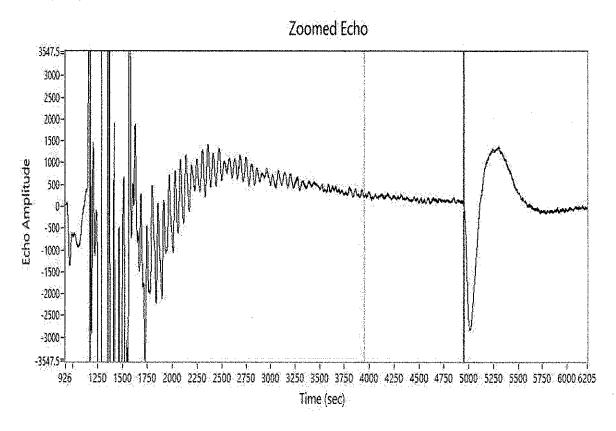

### Sage Technologies, Inc.

Well Name: Horchem #1 Company: Castle Resources Test Date: 11/11/2021

Formation:

Location: Ness County

Depth:

1209.00 ft

Return Time:

3.78 sec

Acoustic Velocity:

639.85 ft/s

Average Joint Length:

31.00 ft

Number of Joints:

39.00

Sage Technologies, Inc.

P.O. Box 1466

# Sage Technologies, Inc.

well Name: Horchem #1
Company: Castle Resources

Test Date: 11/11/2021

Formation:

Location: Ness County

Depth: 1209.00 ft
Return Time: 3.78 sec
Acoustic Velocity: 639.85 ft/s
Average Joint Length: 31.00 ft

Number of Joints: 39.00

Conservation Division District Office No. 1 210 E. Frontview, Suite A Dodge City, KS 67801

Phone: 620-682-7933 http://kcc.ks.gov/

Laura Kelly, Governor

Andrew J. French, Chairperson Dwight D. Keen, Commissioner Susan K. Duffy, Commissioner