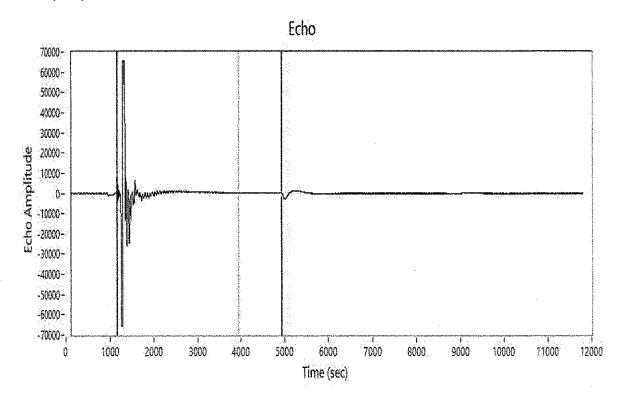

### Sage Technologies, Inc.

Well Name: Horchem #1 Company: Castle Resources Test Date: 11/11/2021

Formation:

Location: Ness County

Depth:

1209.00 ft

Return Time:

3.78 sec

Acoustic Velocity:

639.85 ft/s

Average Joint Length:

31.00 ft

Number of Joints:

39.00

Sage Technologies, Inc.

P.O. Box 1466

# Sage Technologies, Inc.

well Name: Horchem #1
Company: Castle Resources

Test Date: 11/11/2021

Formation:

Location: Ness County

Depth: 1209.00 ft
Return Time: 3.78 sec
Acoustic Velocity: 639.85 ft/s
Average Joint Length: 31.00 ft

Number of Joints: 39.00

Conservation Division District Office No. 1 210 E. Frontview, Suite A Dodge City, KS 67801

Phone: 620-682-7933 http://kcc.ks.gov/

Laura Kelly, Governor

Andrew J. French, Chairperson Dwight D. Keen, Commissioner Susan K. Duffy, Commissioner