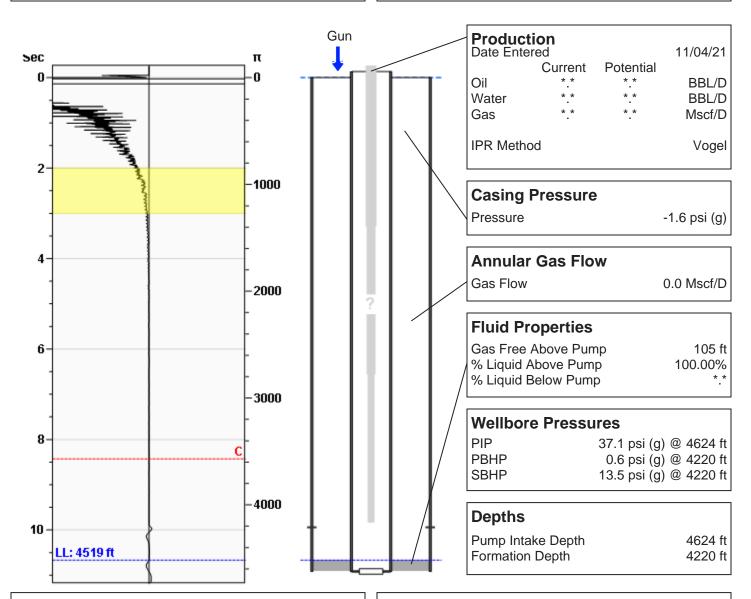

### KWS 1-32 11/04/2021 09:27:06AM

#### WG Unknown

Fluid Above Pump 105 ft Liquid Level 4519 ft

# Casing Pressure Buildup

# No Pressure Acquired

 Casing Pressure
 -1.6 psi (g)

 Buildup
 0.0 psi (g)

 Buildup Time
 0 sec

 Gas Gravity
 1.1321 Air = 1

#### **Comments and Recommendations**

11-4-21 - Acoustic Test

Echometer Company 5001 Ditto Lane Wichita Falls, TX 76302 (940) 767-4334 info@echometer.com Conservation Division District Office No. 4 2301 E. 13th Street Hays, KS 67601-2651