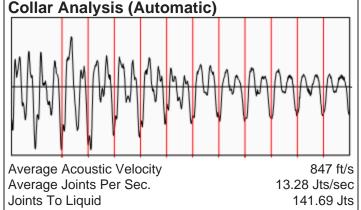

### KWS 1-32 11/04/2021 09:27:06AM

#### WG Unknown

Fluid Above Pump 105 ft Liquid Level 4519 ft

#### **Comments and Recommendations**

11-4-21 - Acoustic Test

Echometer Company 5001 Ditto Lane Wichita Falls, TX 76302 (940) 767-4334 info@echometer.com Conservation Division District Office No. 4 2301 E. 13th Street Hays, KS 67601-2651