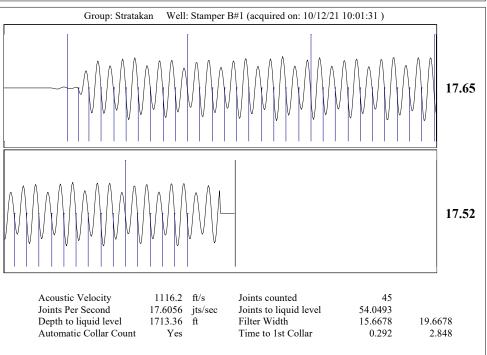

| KCC Dis                                   | trict Office #2 - | · 3450 N. Roc | к Road, | Building 600, S                                                                                                                                                                                                                                                                                                                                          | Suite 601, Wichita | a, KS 6/226        |             | Phone 316.33      | 37.7400   |               |           |       |    |     |            |             |           |         |        |   |

KCC District Office #3 - 137 E. 21st St., Chanute, KS 66720

KCC District Office #4 - 2301 E. 13th Street, Hays, KS 67601-2651









Conservation Division District Office No. 4 2301 E. 13th Street Hays, KS 67601-2651



Phone: 785-261-6250 Fax: 785-625-0564 http://kcc.ks.gov/

Laura Kelly, Governor

Andrew J. French, Chairperson Dwight D. Keen, Commissioner Susan K. Duffy, Commissioner

November 18, 2021

Justin Prater StrataKan Exploration, LLC 100 S MAIN ST PLAINVILLE, KS 67663-2234

Re: Temporary Abandonment API 15-163-21562-00-00 STAMPER B 1 SE/4 Sec.05-08S-17W Rooks County, Kansas

## Dear Justin Prater:

"Your temporary abandonment (TA) application for the well listed above has been approved. In accordance with K.A.R. 82-3-111 the TA status of this well will expire 11/18/2022.

- \* If you return this well to service or plug it, please notify the District Office.
- \* If you sell this well you are required to fi