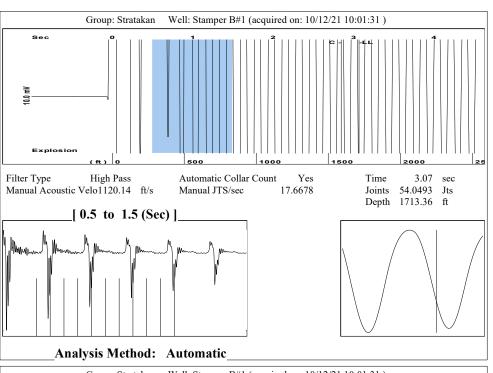

| KCC Dis                                   | trict Office #2 - | · 3450 N. Roc | к Road, | Building 600, S                                                                                                                                                                                                                                                                                                                                          | Suite 601, Wichita | a, KS 6/226        |             | Phone 316.33      | 37.7400   |               |           |       |    |     |            |             |           |         |        |   |

KCC District Office #3 - 137 E. 21st St., Chanute, KS 66720

KCC District Office #4 - 2301 E. 13th Street, Hays, KS 67601-2651









Conservation Division District Office No. 4 2301 E. 13th Street Hays, KS 67601-2651



Phone: 785-261-6250 Fax: 785-625-0564 http://kcc.ks.gov/

Laura Kelly, Governor

Andrew J. French, Chairperson Dwight D. Keen, Commissioner Susan K. Duffy, Commissioner

November 18, 2021

Justin Prater StrataKan Exploration, LLC 100 S MAIN ST PLAINVILLE, KS 67663-2234

Re: Temporary Abandonment API 15-163-21562-00-00 STAMPER B 1 SE/4 Sec.05-08S-17W Rooks County, Kansas

## Dear Justin Prater:

"Your temporary abandonment (TA) application for the well listed above has been approved. In accordance with K.A.R. 82-3-111 the TA status of this well will expire 11/18/2022.

- \* If you return this well to service or plug it, please notify the District Office.
- \* If you sell this well you are required