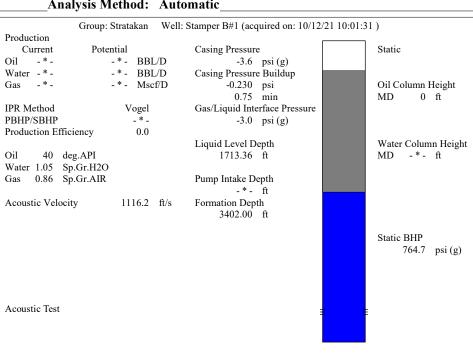

| KCC Dis                                   | trict Office #2 - | · 3450 N. Roc | к Road, | Building 600, S                                                                                                                                                                                                                                                                                                                                          | Suite 601, Wichita | a, KS 6/226        |             | Phone 316.33      | 37.7400   |               |           |       |    |     |            |             |           |         |        |   |

KCC District Office #3 - 137 E. 21st St., Chanute, KS 66720

KCC District Office #4 - 2301 E. 13th Street, Hays, KS 67601-2651









Conservation Division District Office No. 4 2301 E. 13th Street Hays, KS 67601-2651



Phone: 785-261-6250 Fax: 785-625-0564 http://kcc.ks.gov/

Laura Kelly, Governor

Andrew J. French, Chairperson Dwight D. Keen, Commissioner Susan K. Duffy, Commissioner

November 18, 2021

Justin Prater StrataKan Exploration, LLC 100 S MAIN ST PLAINVILLE, KS 67663-2234

Re: Temporary Abandonment API 15-163-21562-00-00 STAMPER B 1 SE/4 Sec.05-08S-17W Rooks County, Kansas

## Dear Justin Prater:

"Your temporary abandonment (TA) application for the well listed above has been approved. In accordance with K.A.R. 82-3-111 the TA status of this well will expire 11/18/2022.

- \* If you return this well to service or plug it, please notify the District Office.
- \* If you sell this well you are required to