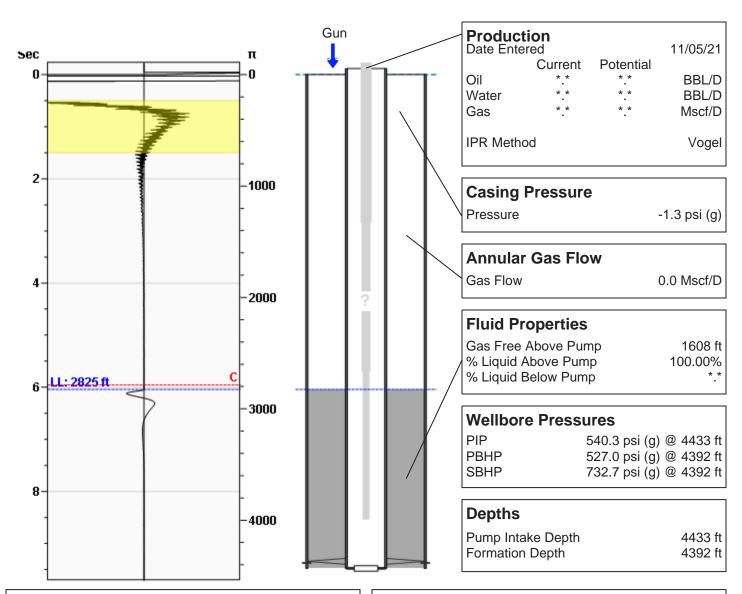

# (((ECHOMETER))) Frisbie A 2-6 11/05/2021 11:16:06AM

#### WG Unknown

Fluid Above Pump 1608 ft Liquid Level 2825 ft

## **Casing Pressure Buildup**

## No Pressure Acquired

Casing Pressure-1.3 psi (g)Buildup0.0 psi (g)Buildup Time0 secGas Gravity1.0382 Air = 1

#### **Comments and Recommendations**

11-5-21 - Acoustic Test

Echometer Company 5001 Ditto Lane Wichita Falls, TX 76302 (940) 767-4334 info@echometer.com Conservation Division District Office No. 4 2301 E. 13th Street Hays, KS 67601-2651