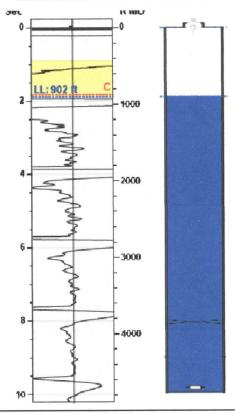

## **Static Bottomhole Pressure** \*.\* psi (g) @ \*.\* ft TVD

Static Liquid Level Oil Column Height Water Column Height 902 ft MD \*.\* ft MD \*.\* ft MD

## **High Fluid Level**

Pursuant to K.A.R. 82-3-111, the well must be plugged, or returned to service, or obtain temporary abandonment status by 12/19/2021.

This deadline does NOT override any compliance deadline given to you in any Commission Order.