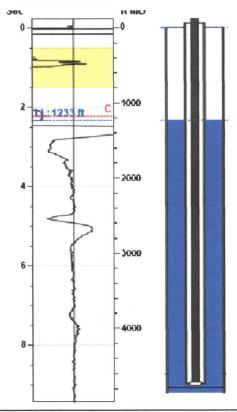

## **Static Bottomhole Pressure** \*.\* psi (g) @ \*.\* ft TVD

Static Liquid Level Oil Column Height Water Column Height 1233 ft MD \*.\* ft MD

\*.\* ft MD