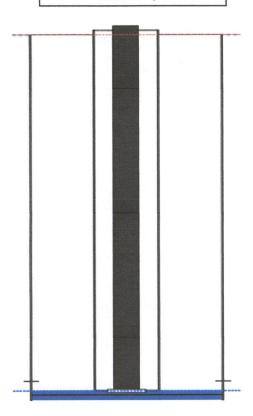

## **Static Bottomhole Pressure** \*.\* psi (g) @ \*.\* ft TVD

Static Liquid Level Oil Column Height Water Column Height 1233 ft MD \*.\* ft MD

\*.\* ft MD