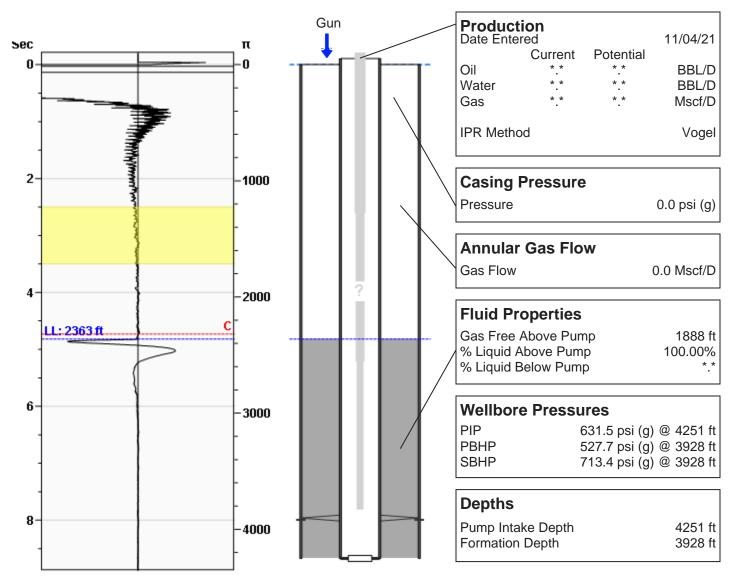

# (((ECHOMETER))) Sramek A #2 11/04/2021 01:09:48PM

#### WG Unknown

Fluid Above Pump 1888 ft Liquid Level 2363 ft

76.15 Jts

# Casing Pressure Buildup

## No Pressure Acquired

 Casing Pressure
 0.0 psi (g)

 Buildup
 0.0 psi (g)

 Buildup Time
 0 sec

 Gas Gravity
 0.9945 Air = 1

#### **Comments and Recommendations**

11-4-21 - Acoustic Test

Joints To Liquid

Echometer Company 5001 Ditto Lane Wichita Falls, TX 76302 (940) 767-4334 info@echometer.com Conservation Division District Office No. 4 2301 E. 13th Street Hays, KS 67601-2651