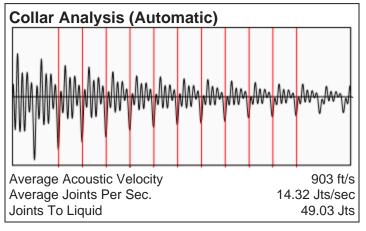

# (((ECHOMETER))) Pancirni 1-7 11/05/2021 10:39:58AM

#### WG Unknown

Fluid Above Pump 3061 ft Liquid Level 1545 ft

## **Comments and Recommendations**

11-5-21 - Acoustic Test

Echometer Company 5001 Ditto Lane Wichita Falls, TX 76302 (940) 767-4334 info@echometer.com Conservation Division District Office No. 4 2301 E. 13th Street Hays, KS 67601-2651