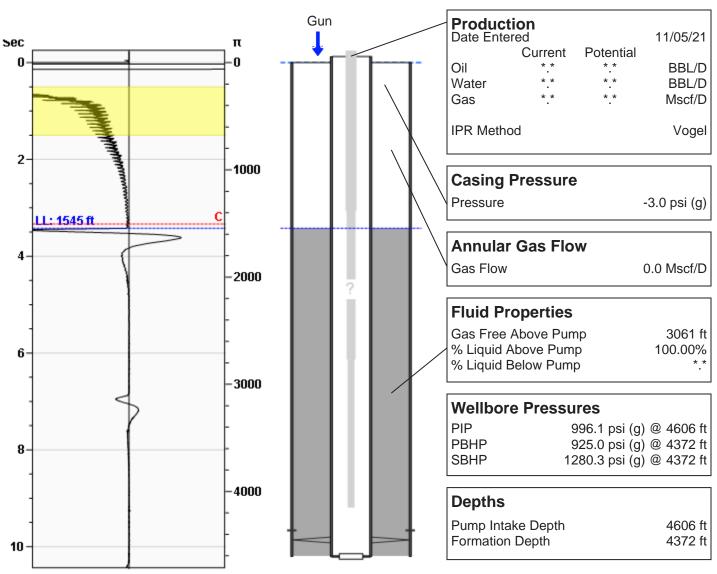

# (((ECHOMETER))) Pancirni 1-7 11/05/2021 10:39:58AM

#### WG Unknown

Fluid Above Pump 3061 ft Liquid Level 1545 ft

## **Comments and Recommendations**

11-5-21 - Acoustic Test

Echometer Company 5001 Ditto Lane Wichita Falls, TX 76302 (940) 767-4334 info@echometer.com Conservation Division District Office No. 4 2301 E. 13th Street Hays, KS 67601-2651