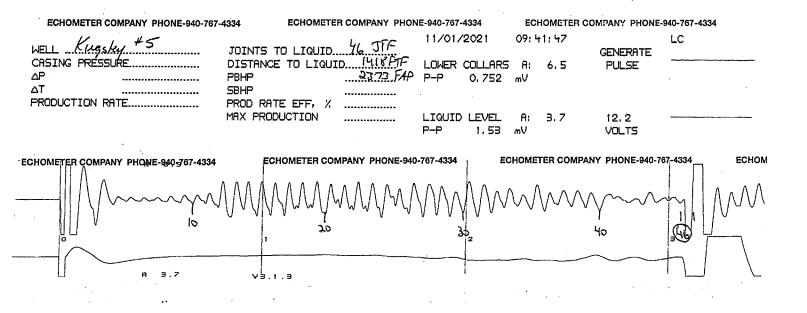

# High Fluid Level

Pursuant to K.A.R. 82-3-111, the well must be plugged, or returned to service, or obtain temporary abandonment status by 12/19/2021.