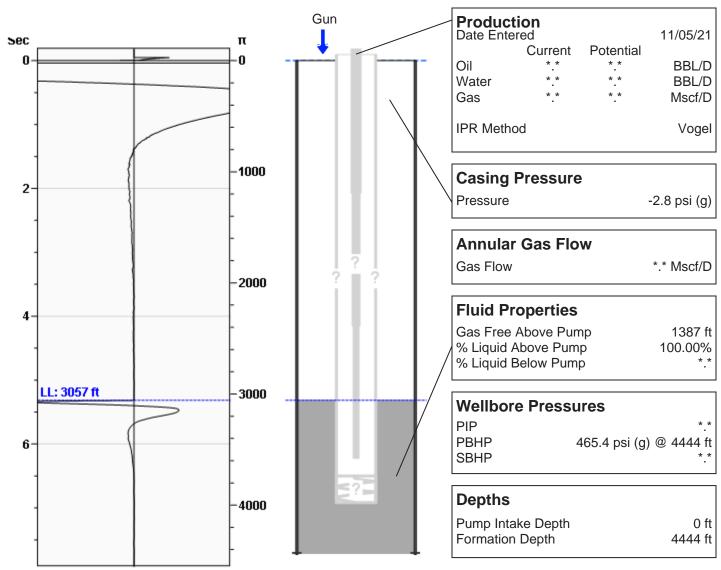

#### **WG Unknown**

| Fluid Above Pump | 1387 ft |
|------------------|---------|
| Liquid Level     | 3057 ft |

## **Comments and Recommendations**

11-5-21 - Acoustic Test

Echometer Company 5001 Ditto Lane Wichita Falls, TX 76302 (940) 767-4334 info@echometer.com Conservation Division District Office No. 4 2301 E. 13th Street Hays, KS 67601-2651