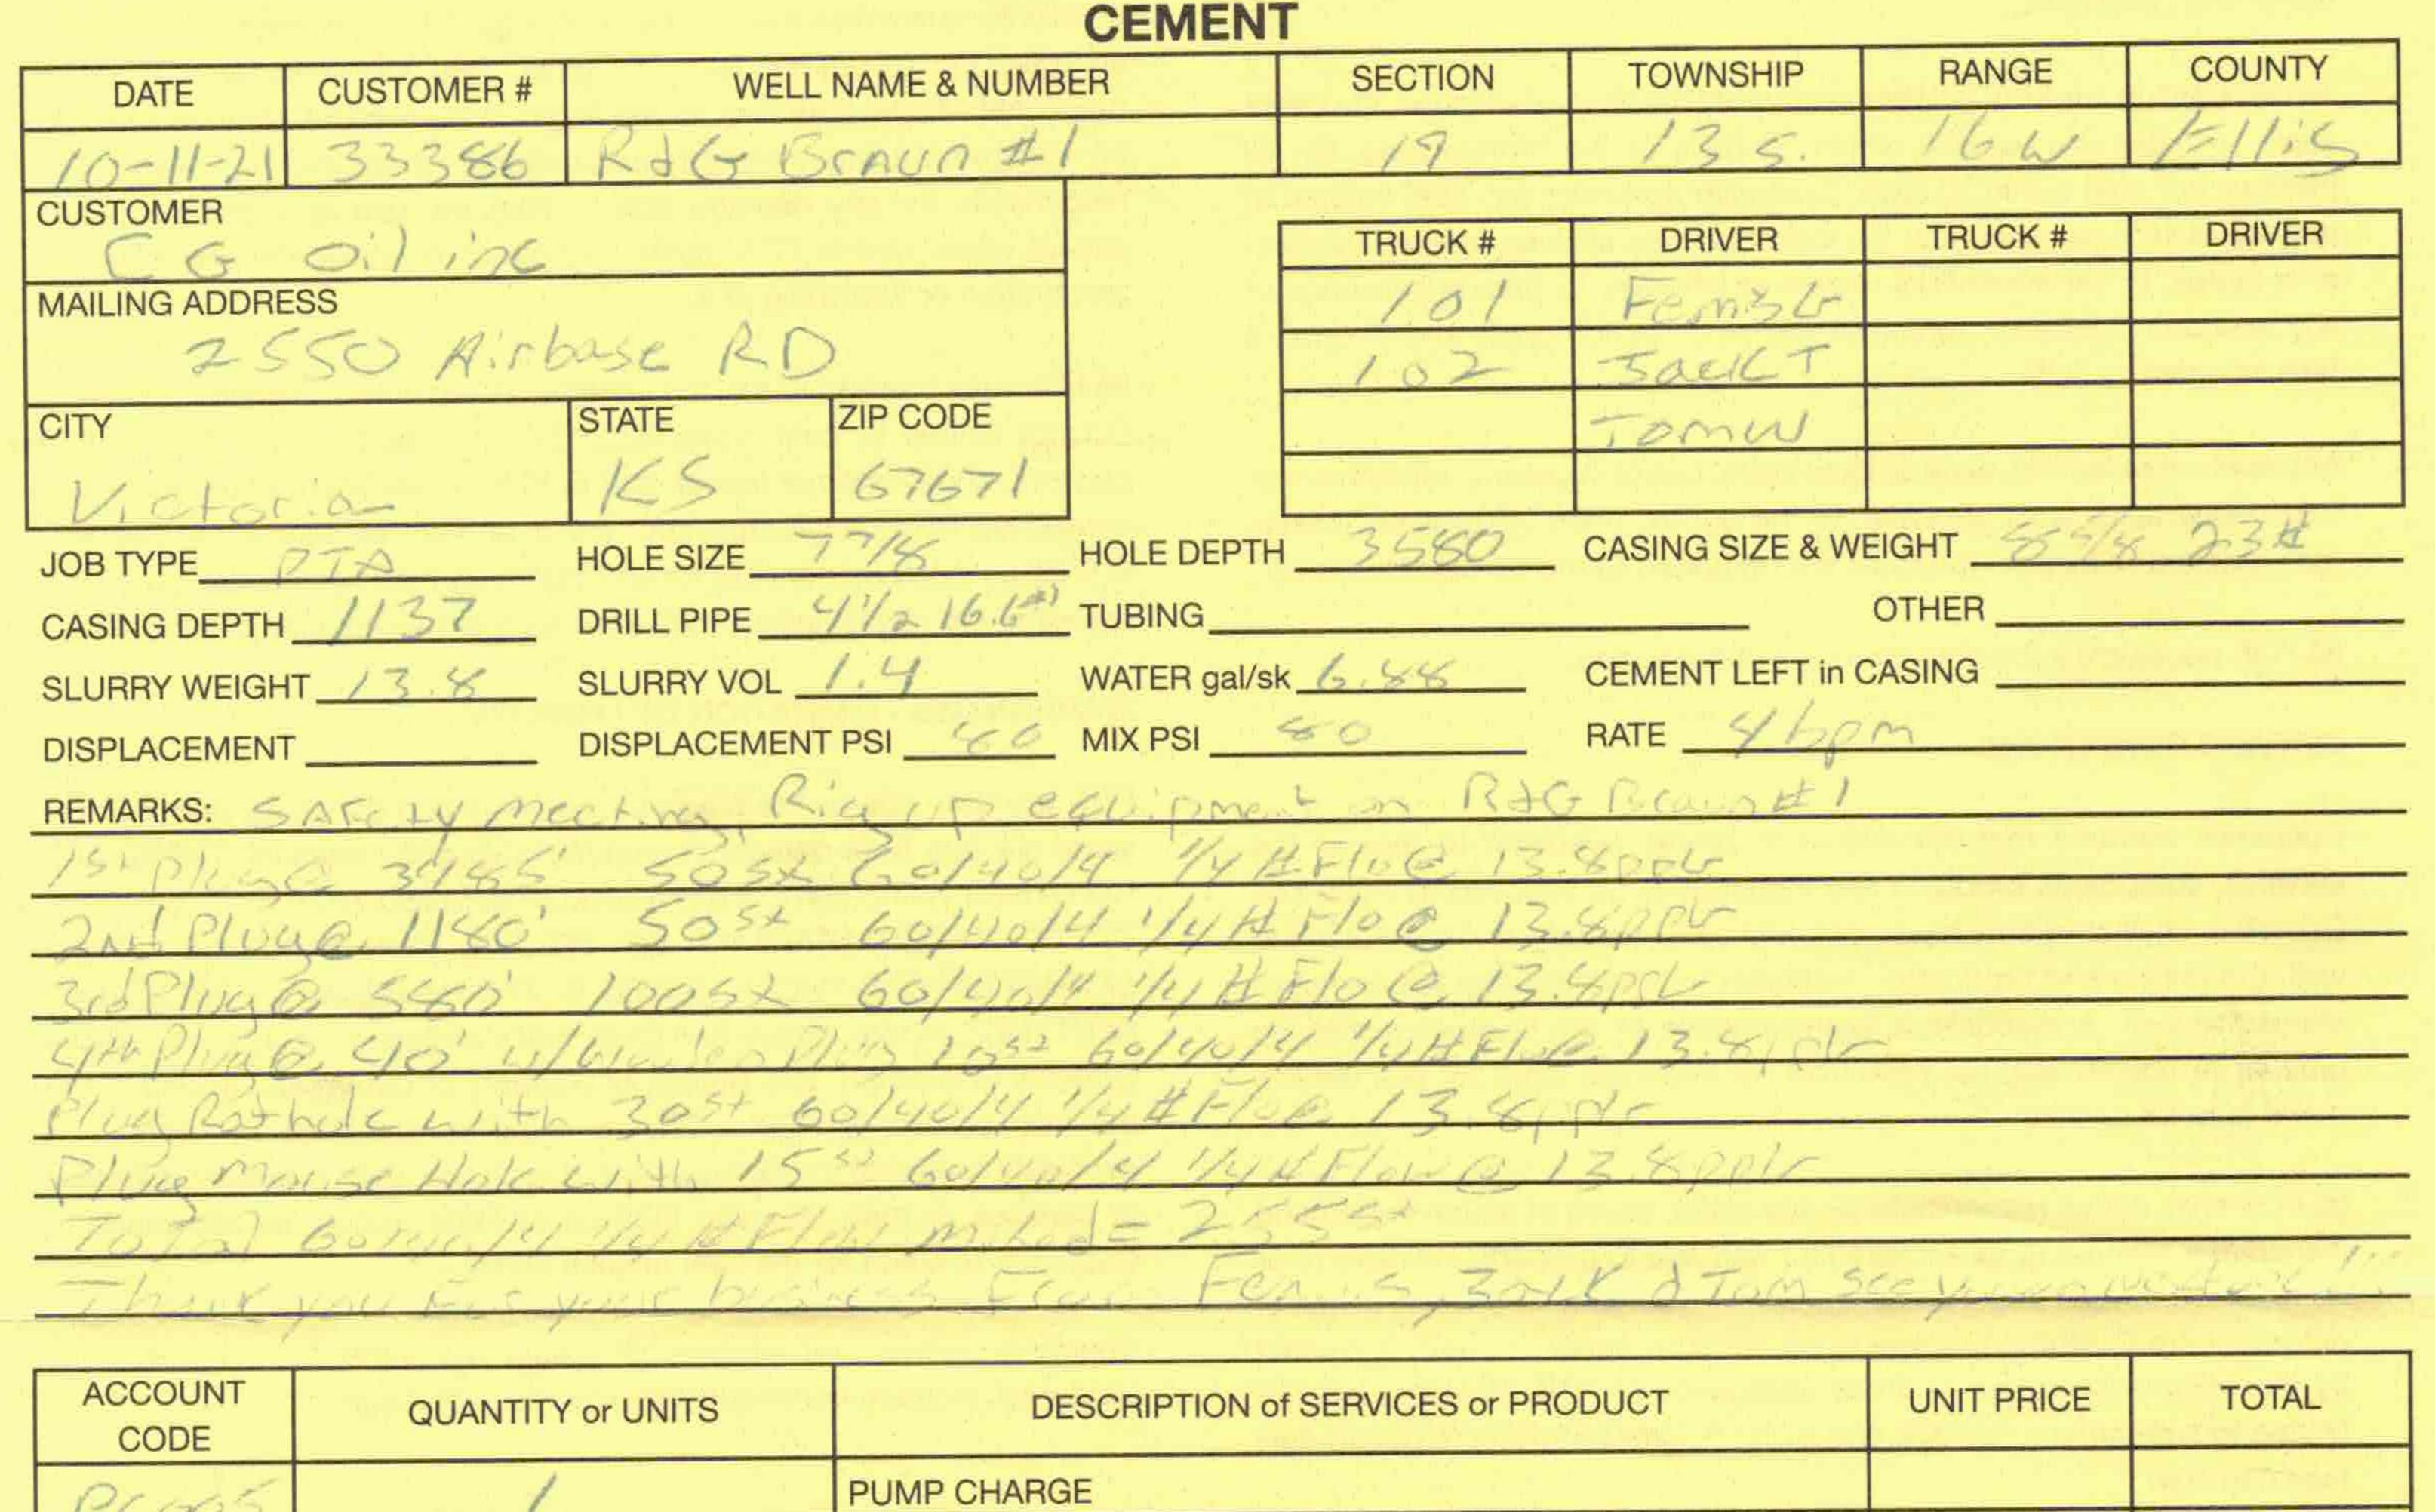

# FRANKS Oilfield Service

815 Main Street Victoria, KS 67671 
 424 Hour Phone (785) 639-7269

Office Phone (785) 639-3949

Email: franksoilfield@yahoo.com

## FIELD TICKET & TREATMENT REPORT

| 1-1100 |       |                              |  |
|--------|-------|------------------------------|--|
| maul   | 17    | MILEAGE                      |  |
| 12002  | 11.35 | Ton mileave delivery charges |  |
| CBOID  | 265   | 60/40 40/0001 1/4 # Floridas |  |
| FEOSS  |       | 45/4 waden Ellu              |  |
|        |       |                              |  |
|        |       |                              |  |
|        |       |                              |  |
|        |       |                              |  |
|        |       |                              |  |
|        |       |                              |  |
|        |       |                              |  |
|        |       |                              |  |
|        |       |                              |  |
|        |       |                              |  |
|        |       |                              |  |