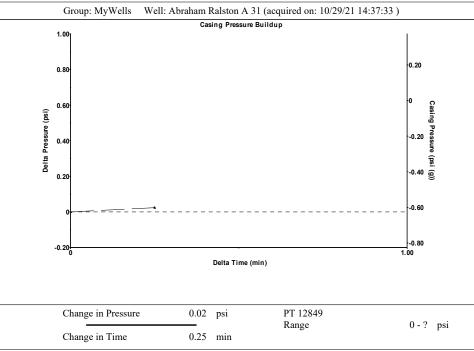

Re: Temporary Abandonment API 15-015-23243-00-00 ABRAHAM RALSTON 31 SW/4 Sec.01-26S-04E Butler County, Kansas