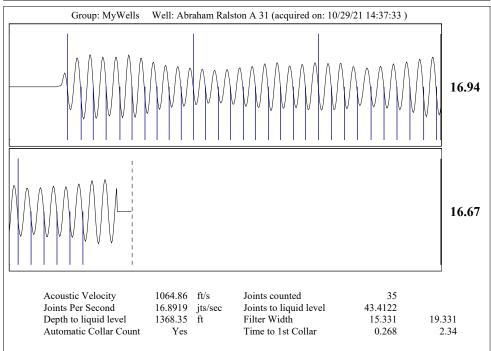

Re: Temporary Abandonment API 15-015-23243-00-00 ABRAHAM RALSTON 31 SW/4 Sec.01-26S-04E Butler County, Kansas