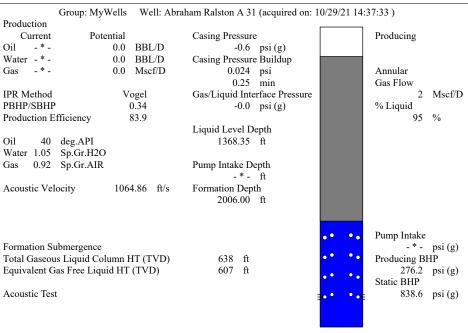

Re: Temporary Abandonment API 15-015-23243-00-00 ABRAHAM RALSTON 31 SW/4 Sec.01-26S-04E Butler County, Kansas