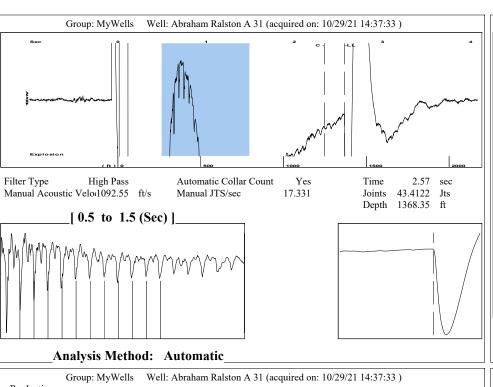

Re: Temporary Abandonment API 15-015-23243-00-00 ABRAHAM RALSTON 31 SW/4 Sec.01-26S-04E Butler County, Kansas