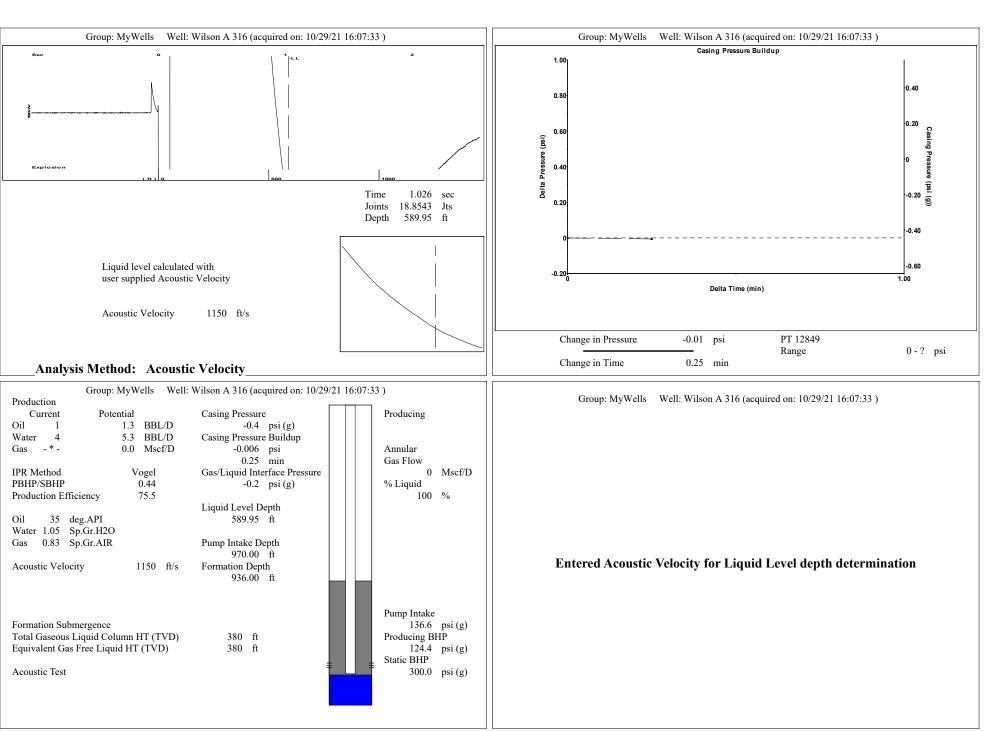

| KCC District Office #3 - 137 E. 21st St., Chanute, KS 66720                            | Phone 620.902.6450 |
| Similar Date   State   | KCC District Office #4 - 2301 E. 13th Street, Hays, KS 67601-2651                      | Phone 785.261.6250 |



Conservation Division District Office No. 2 3450 N. Rock Road Building 600, Suite 601 Wichita, KS 67226



Phone: 316-337-7400 Fax: 316-630-4005 http://kcc.ks.gov/

Laura Kelly, Governor

Andrew J. French, Chairperson Dwight D. Keen, Commissioner Susan K. Duffy, Commissioner

November 22, 2021

Shane Summers Vess Oil Corporation 1700 N WATERFRONT PKWY BLDG 500 WICHITA, KS 67206-6619

Re: Temporary Abandonment API 15-015-19131-00-01 WILSON A OWWO 316 SE/4 Sec.08-25S-05E Butler County, Kansas

## **Dear Shane Summers:**

"Your temporary abandonment (TA) application for the well listed above has been approved. In accordance with K.A.R. 82-3-111 the TA status of this well will expire 11/22/2022.

- \* If you return this well to service or plug it, please notify the District Office.
- \* If y