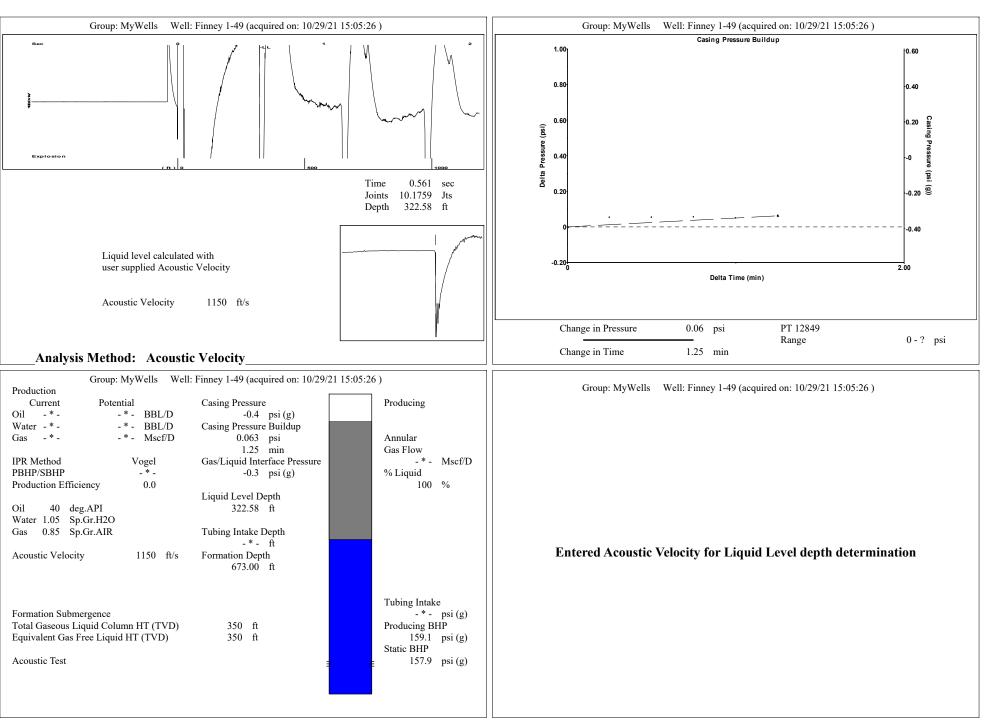

## NO TUBING IN WELL. TA APP. SHOWS TUBING

Pursuant to K.A.R. 82-3-111, the well must be plugged, or returned to service, or obtain temporary abandonment status by 12/22/2021.

This deadline does NOT override any compliance deadline given to you in any Commission Order.