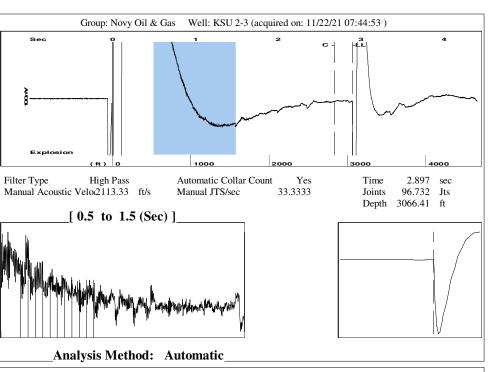

November 23, 2021

Michael E. Novy Novy Oil & Gas, Inc. PO BOX 559 GODDARD, KS 67052-0559

Re: Temporary Abandonment API 15-155-21518-00-00 KSU 2-3 SE/4 Sec.03-23S-10W Reno County, Kansas

Dear Michael E. Novy: