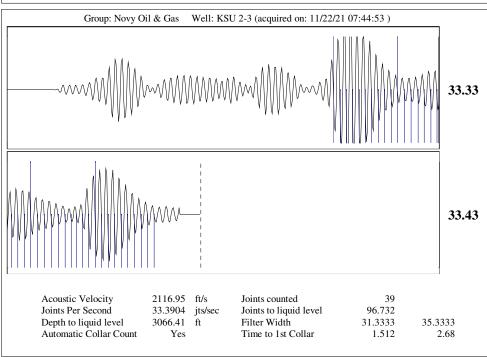

November 23, 2021

Michael E. Novy Novy Oil & Gas, Inc. PO BOX 559 GODDARD, KS 67052-0559

Re: Temporary Abandonment API 15-155-21518-00-00 KSU 2-3 SE/4 Sec.03-23S-10W Reno County, Kansas

Dear Michael E. Novy: