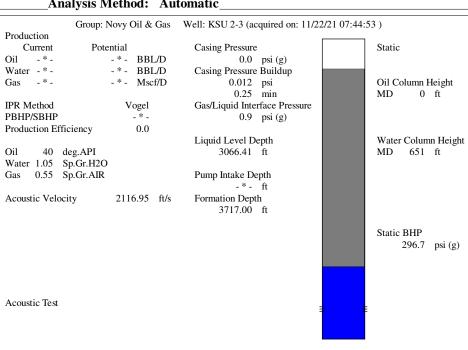

November 23, 2021

Michael E. Novy Novy Oil & Gas, Inc. PO BOX 559 GODDARD, KS 67052-0559

Re: Temporary Abandonment API 15-155-21518-00-00 KSU 2-3 SE/4 Sec.03-23S-10W Reno County, Kansas

Dear Michael E. Novy: