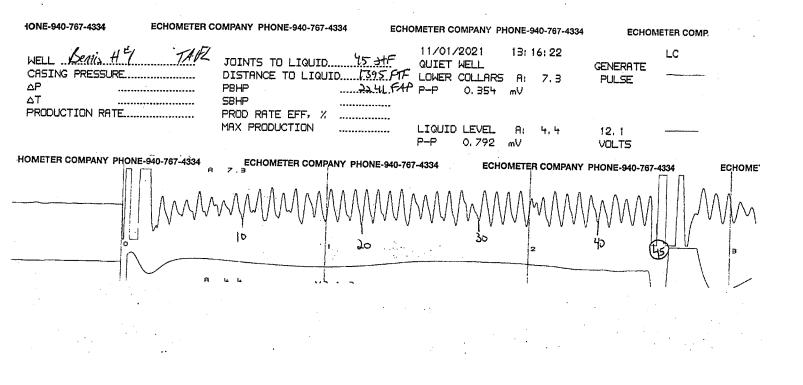

Re: Temporary Abandonment API 15-051-06581-00-00 BEMIS H 1 NE/4 Sec.04-12S-17W Ellis County, Kansas

Dear Rich Pancake:

"Your temporary abandonment (TA) application for the well listed above has been approved. In accordance with K.A.R. 82-3-111 the TA status of this well will expire 11/29/2022.