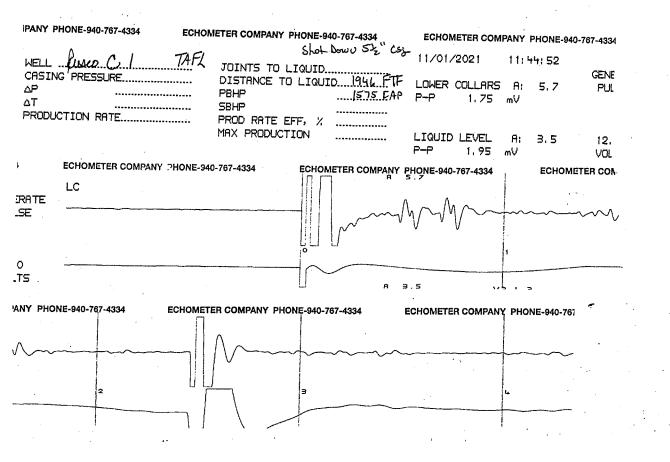

Re: Temporary Abandonment API 15-051-24970-00-00 RUSCO C 1 NE/4 Sec.36-11S-20W Ellis County, Kansas

Dear Rich Pancake:

"Your temporary abandonment (TA) application for the well listed above has been approved. In accordance with K.A.R. 82-3-111 the TA status of this well will expire 11/29/2022.