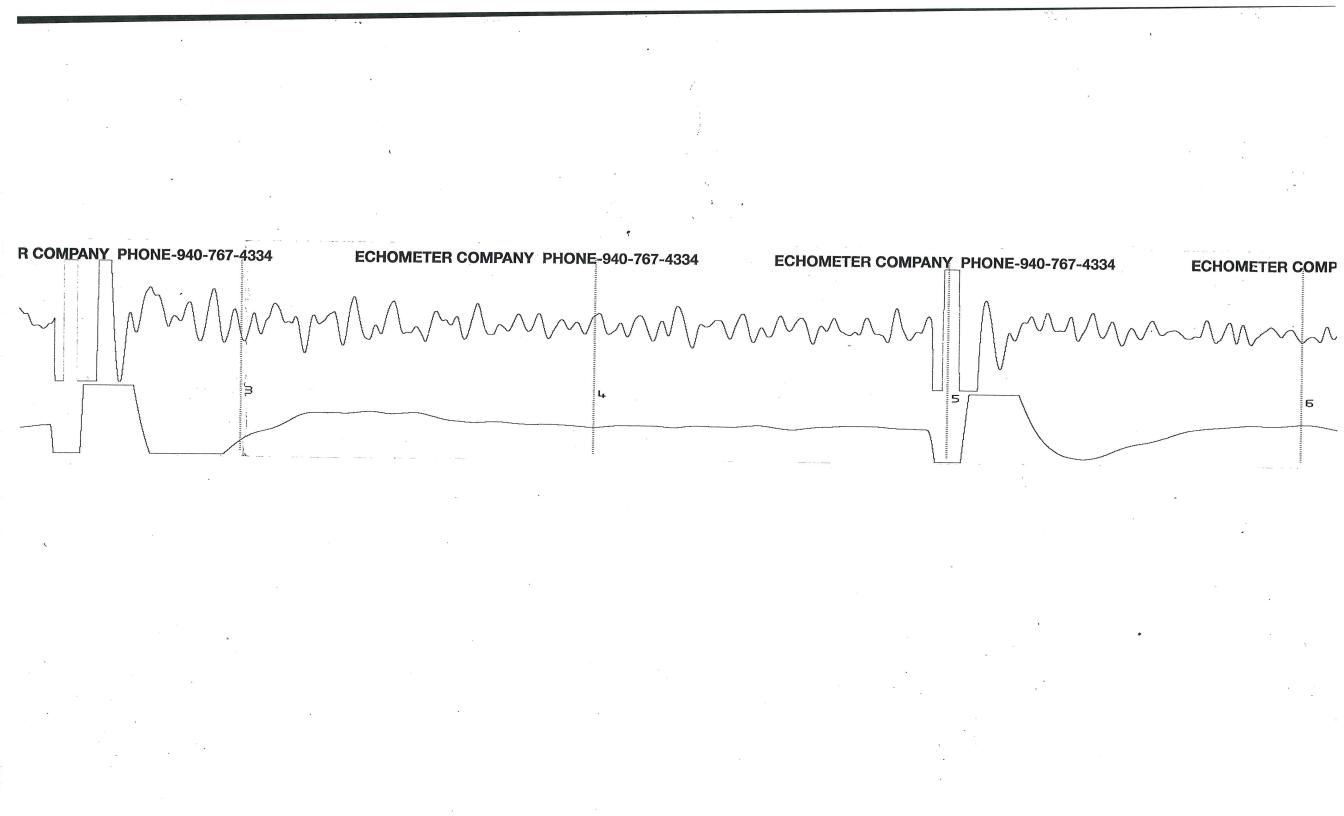

## TEMPORARY ABANDONMENT WELL APPLICATION

| OPERATOR: License# Name: Address 1:         |                  |                 |               | API No. 15-          | API No. 15                                                                                                                         |                              |        |            |  |  |
|---------------------------------------------|------------------|-----------------|---------------|----------------------|------------------------------------------------------------------------------------------------------------------------------------|------------------------------|--------|------------|--|--|
|                                             |                  |                 |               | Spot Descri          |                                                                                                                                    |                              |        |            |  |  |
|                                             |                  |                 |               |                      | Sec Twp S. R E [] W                                                                                                                |                              |        |            |  |  |
| Address 2:                                  |                  |                 |               |                      | feet from N / S Line of Section                                                                                                    |                              |        |            |  |  |
| City:                                       | State:           | Zip:            | +             |                      | feet from E / W Line of Section                                                                                                    |                              |        |            |  |  |
| Contact Person:                             |                  |                 |               | GFS LUCali           | GPS Location: Lat:      , Long:         Datum:       NAD27         NAD27       NAD83         WGS84         County:      Elevation: |                              |        |            |  |  |
| Phone:()                                    |                  |                 |               |                      |                                                                                                                                    |                              |        |            |  |  |
| Contact Person Email:                       |                  |                 |               | Lease Name: Vell #:  |                                                                                                                                    |                              |        |            |  |  |
| Field Contact Person:                       |                  |                 |               | Well Type: (         | Well Type: (check one) Oil Gas OG WSW Other:                                                                                       |                              |        |            |  |  |
| Field Contact Person Phor                   |                  |                 |               | SWD Pe               | SWD Permit #:         ENHR Permit #:                                                                                               |                              |        |            |  |  |
|                                             | ie.()            |                 |               |                      | 0                                                                                                                                  |                              |        |            |  |  |
|                                             |                  |                 |               | Spud Date:           |                                                                                                                                    | Date Shut-In:                |        |            |  |  |
|                                             | Conductor        | Surface         |               | Production           | Intermedia                                                                                                                         | ate Liner                    | Tubing | 3          |  |  |
| Size                                        |                  |                 |               |                      |                                                                                                                                    |                              |        |            |  |  |
| Setting Depth                               |                  |                 |               |                      |                                                                                                                                    |                              |        |            |  |  |
| Amount of Cement                            |                  |                 |               |                      |                                                                                                                                    |                              |        |            |  |  |
| Top of Cement                               |                  |                 |               |                      |                                                                                                                                    |                              |        |            |  |  |
| Bottom of Cement                            |                  |                 |               |                      |                                                                                                                                    |                              |        |            |  |  |
| Cooing Elvid Lovel from C                   |                  |                 | law Datarmina | 40                   |                                                                                                                                    | Dat                          |        |            |  |  |
| 5                                           |                  |                 |               |                      |                                                                                                                                    |                              |        |            |  |  |
| (top                                        | (bottom)         | sac             | ks of cement, | (top)                | (bottom)                                                                                                                           | sacks of cement. Dat         | e      |            |  |  |
| Do you have a valid Oil & 0                 | Gas Lease? 🗌 Yes | No              |               |                      |                                                                                                                                    |                              |        |            |  |  |
| Depth and Type: Junk                        | in Hole at       | Tools in Hole a | t (           | Casing Leaks:        | Yes No                                                                                                                             | Depth of casing leak(s):     |        |            |  |  |
|                                             |                  |                 |               |                      |                                                                                                                                    |                              |        | of coment  |  |  |
|                                             |                  |                 |               |                      |                                                                                                                                    | Port Collar: w /             | 3dok C | Ji Cerneni |  |  |
| Packer Type:                                | Size: .          |                 | In            | ch Set at:           |                                                                                                                                    | _ Feet                       |        |            |  |  |
| Total Depth:                                | Plug Back Depth: |                 |               | Plug Back Method     | Plug Back Method:                                                                                                                  |                              |        |            |  |  |
| Geological Date:                            |                  |                 |               |                      |                                                                                                                                    |                              |        |            |  |  |
| Formation Name Formation Top Formation Base |                  |                 | Com           | pletion Information  |                                                                                                                                    |                              |        |            |  |  |
| 1                                           | At:              | to              | Feet Pe       | rforation Interval _ | to                                                                                                                                 | Feet or Open Hole Interval_  | to     | Feet       |  |  |
| 2                                           | At:              | to              | _ Feet Pe     | rforation Interval   | to                                                                                                                                 | Feet or Open Hole Interval _ | to     | Feet       |  |  |
|                                             |                  |                 |               |                      |                                                                                                                                    |                              |        |            |  |  |

November 30, 2021

Bruce Meyer BEREXCO LLC 2020 N. Bramblewood Wichita, KS 67206-1094

Re: Temporary Abandonment API 15-065-30030-00-01 Hinkhouse Lease 5 NW/4 Sec.14-09S-21W Graham County, Kansas

Dear Bruce Meyer: