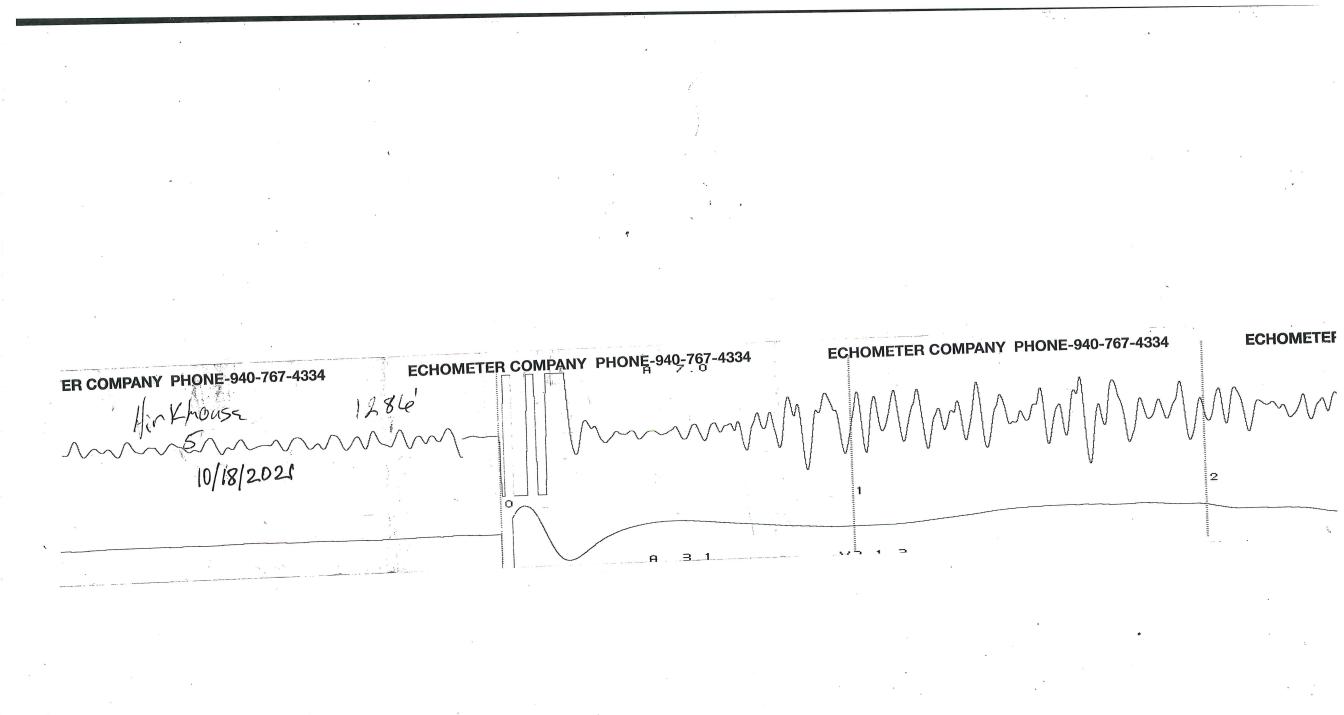

## TEMPORARY ABANDONMENT WELL APPLICATION

| OPERATOR: License# Name: Address 1:         |                  |                 |               | API No. 15-          | API No. 15                                                                                                                         |                              |        |            |  |  |
|---------------------------------------------|------------------|-----------------|---------------|----------------------|------------------------------------------------------------------------------------------------------------------------------------|------------------------------|--------|------------|--|--|
|                                             |                  |                 |               | Spot Descri          |                                                                                                                                    |                              |        |            |  |  |
|                                             |                  |                 |               |                      | Sec Twp S. R E [] W                                                                                                                |                              |        |            |  |  |
| Address 2:                                  |                  |                 |               |                      | feet from N / S Line of Section                                                                                                    |                              |        |            |  |  |
| City:                                       | State:           | Zip:            | +             |                      | feet from E / W Line of Section                                                                                                    |                              |        |            |  |  |
| Contact Person:                             |                  |                 |               | GFS LUCali           | GPS Location: Lat:      , Long:         Datum:       NAD27         NAD27       NAD83         WGS84         County:      Elevation: |                              |        |            |  |  |
| Phone:()                                    |                  |                 |               |                      |                                                                                                                                    |                              |        |            |  |  |
| Contact Person Email:                       |                  |                 |               | Lease Name: Vell #:  |                                                                                                                                    |                              |        |            |  |  |
| Field Contact Person:                       |                  |                 |               | Well Type: (         | Well Type: (check one) Oil Gas OG WSW Other:                                                                                       |                              |        |            |  |  |
| Field Contact Person Phor                   |                  |                 |               | SWD Pe               | SWD Permit #:         ENHR Permit #:                                                                                               |                              |        |            |  |  |
|                                             | ie.()            |                 |               |                      | 0                                                                                                                                  |                              |        |            |  |  |
|                                             |                  |                 |               | Spud Date:           |                                                                                                                                    | Date Shut-In:                |        |            |  |  |
|                                             | Conductor        | Surface         |               | Production           | Intermedia                                                                                                                         | ate Liner                    | Tubing | 3          |  |  |
| Size                                        |                  |                 |               |                      |                                                                                                                                    |                              |        |            |  |  |
| Setting Depth                               |                  |                 |               |                      |                                                                                                                                    |                              |        |            |  |  |
| Amount of Cement                            |                  |                 |               |                      |                                                                                                                                    |                              |        |            |  |  |
| Top of Cement                               |                  |                 |               |                      |                                                                                                                                    |                              |        |            |  |  |
| Bottom of Cement                            |                  |                 |               |                      |                                                                                                                                    |                              |        |            |  |  |
| Cooing Elvid Lovel from C                   |                  |                 | law Datarmina | 40                   |                                                                                                                                    | Dat                          |        |            |  |  |
| 5                                           |                  |                 |               |                      |                                                                                                                                    |                              |        |            |  |  |
| (top                                        | (bottom)         | sac             | ks of cement, | (top)                | (bottom)                                                                                                                           | sacks of cement. Dat         | e      |            |  |  |
| Do you have a valid Oil & 0                 | Gas Lease? 🗌 Yes | No              |               |                      |                                                                                                                                    |                              |        |            |  |  |
| Depth and Type: Junk                        | in Hole at       | Tools in Hole a | t (           | Casing Leaks:        | Yes No                                                                                                                             | Depth of casing leak(s):     |        |            |  |  |
|                                             |                  |                 |               |                      |                                                                                                                                    |                              |        | of coment  |  |  |
|                                             |                  |                 |               |                      |                                                                                                                                    | Port Collar: w /             | 3dok C | Ji Cerneni |  |  |
| Packer Type:                                | Size: .          |                 | In            | ch Set at:           |                                                                                                                                    | _ Feet                       |        |            |  |  |
| Total Depth:                                | Plug Back Depth: |                 |               | Plug Back Method     | Plug Back Method:                                                                                                                  |                              |        |            |  |  |
| Geological Date:                            |                  |                 |               |                      |                                                                                                                                    |                              |        |            |  |  |
| Formation Name Formation Top Formation Base |                  |                 | Com           | pletion Information  |                                                                                                                                    |                              |        |            |  |  |
| 1                                           | At:              | to              | Feet Pe       | rforation Interval _ | to                                                                                                                                 | Feet or Open Hole Interval_  | to     | Feet       |  |  |
| 2                                           | At:              | to              | _ Feet Pe     | rforation Interval   | to                                                                                                                                 | Feet or Open Hole Interval _ | to     | Feet       |  |  |
|                                             |                  |                 |               |                      |                                                                                                                                    |                              |        |            |  |  |

November 30, 2021

Bruce Meyer BEREXCO LLC 2020 N. Bramblewood Wichita, KS 67206-1094

Re: Temporary Abandonment API 15-065-30030-00-01 Hinkhouse Lease 5 NW/4 Sec.14-09S-21W Graham County, Kansas

Dear Bruce Meyer: