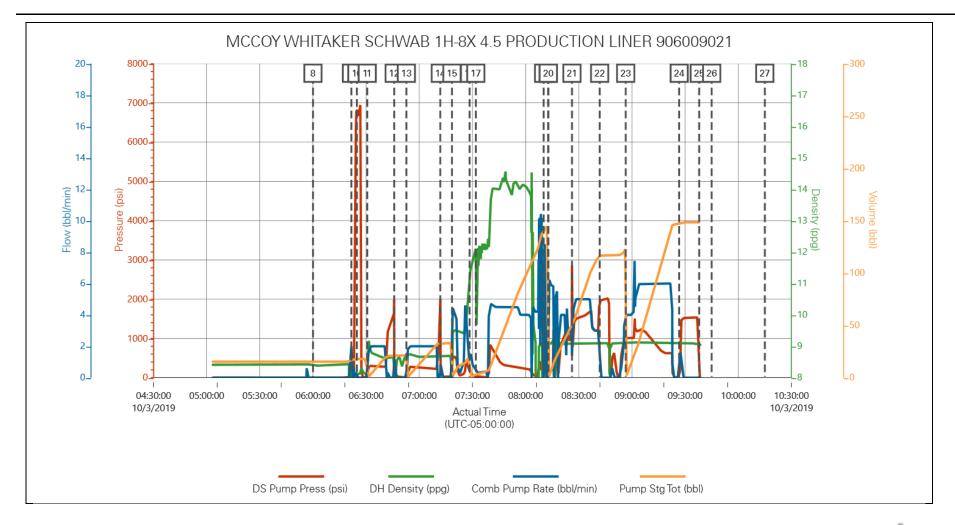

#### 2.2 Rig up to rig down

#### 1.1 Job Event Log Seq. Activity **Graph Label** Date Time **DS Pump** DH Comb Pump Stg Comments Type No. Press Density Pump Tot Rate (bbl/min) (bbl) (psi) (ppg) Event 1 Call Out Call Out 10/2/2019 19:00:00 Pre-Convoy Safety Pre-Convoy Safety 2 Event 10/2/2019 20:00:00 Meeting Meeting Depart from Service Depart from Service 3 10/2/2019 20:30:00 Event Center or Other Site Center or Other Site Arrive at Location from Arrive at Location from ARRIVE ON LOCATION, CHECK IN WITH COMPANY MAN, 4 10/2/2019 23:30:00 Event Service Center Service Center RIG RUNNING IN HOLE WITH DRILL PIPE AND LINER, Safety Meeting - Pre Safety Meeting - Pre Rig-5 10/3/2019 02:30:00 Event Rig-Up 6 Rig-Up Equipment 10/3/2019 02:45:00 Rig-Up Equipment Event TOOL MAN TOLD ME THAT WE WILL BE PUMPING OBM TO PUMP DOWN THE BALL TO SET THE LINER HANGER, Rig-Up Completed Rig-Up Completed 10/3/2019 04:00:00 Event 7 THERE WILL BE A MISC PUMP CHARGE AND AN OBM CLEAN UP CHARGE ON THE TICKET. 10/3/2019 06:00:00 -2.00 8.42 0.00 15.30 Event 8 Pre-Job Safety Meeting Pre-Job Safety Meeting Event 9 Start Job Start Job 10/3/2019 06:21:41 18.00 8.08 2.00 16.80 10 Test Lines **Test Lines** 10/3/2019 06:24:46 6872.00 8.14 0.00 17.90 LOW TEST TO 500 HIGH TEST TO 7000 Event 10/3/2019 0.70 17.90 PUMP 24 BBL OBM TO SEAT BALL TO HANG LINER Event 11 Pump Spacer 1 Pump Spacer 1 06:30:37 24.00 8.13 Event 12 Other Other 10/3/2019 06:45:49 459.00 8.74 1.20 21.00 BALL SEATED AND RUPTURED @ 2180 PSI 10/3/2019 4.00 0.00 PUMP 32 BBL OBM TO SEAT SECOND BALL 13 Pump Spacer 2 Pump Spacer 2 06:52:43 8.67 0.00 Event 14 Other Other 10/3/2019 07:11:51 1920.00 8.71 0.40 32.90 SEAT BURST @ 2003 PSI Event 15 07:18:26 242.00 8.18 2.20 0.00 30 BBL CLEAN SPACER 9.5 PPG 8.772 YEILD 62.67 GAL/SK Event Pump Spacer 1 Pump Spacer 1 10/3/2019

## **HALLIBURTON**

Customer: MCCOY PETROLEUM CO

Job: MCCOY WHITAKER SCHWAB 1H-8X 4.5 PRODUCTION LINER 906009021

Case: Case 1 | SO#: 906009021

| Event | 16 | Pump Tail Cement                                       | Pump Tail Cement                                       | 10/3/2019 | 07:28:24 | 123.00  | 11.10 | 1.50 | 20.20  | 400 SK 103 BBL 13.6 PPG 1.448 YEILD 6.83 GAL/SK                                                               |
|-------|----|--------------------------------------------------------|--------------------------------------------------------|-----------|----------|---------|-------|------|--------|---------------------------------------------------------------------------------------------------------------|
| Event | 17 | Other                                                  | Other                                                  | 10/3/2019 | 07:31:55 | 27.00   | 11.65 | 0.30 | 3.70   | POUR PRODUCT DELIVERY FROM BULK TRUCK, SHUT DOWN TO FIGURE OUT WAT WAS GOING ON SO WE COULD GET GOOD DENSITY. |
| Event | 18 | Other                                                  | Other                                                  | 10/3/2019 | 08:10:09 | -4.00   | 9.10  | 0.00 | 139.30 | PER CO MAN PUMP 5 BBL SUGAR WATER BEFORE WE DROP THE PLUG.                                                    |
| Event | 19 | Drop Top Plug                                          | Drop Top Plug                                          | 10/3/2019 | 08:12:45 | 34.00   | 9.08  | 1.10 | 144.90 | DROP TOP PLUG                                                                                                 |
| Event | 20 | Pump Displacement                                      | Pump Displacement                                      | 10/3/2019 | 08:12:49 | 27.00   | 9.08  | 1.10 | 145.00 | PUMP 116 BBL FRESH WATER DISPLACEMENT                                                                         |
| Event | 21 | Other                                                  | Other                                                  | 10/3/2019 | 08:26:11 | 2860.00 | 9.08  | 1.50 | 50.90  | DART LANDS AND SHEARS PICKS UP PLUG FOR CASING                                                                |
| Event | 22 | Bump Plug                                              | Bump Plug                                              | 10/3/2019 | 08:41:48 | 1961.00 | 9.11  | 0.00 | 116.80 | BUMP PLUG @ 1225 TAKE IT UP TO 1975 PSI                                                                       |
| Event | 23 | Circulate Well                                         | Circulate Well                                         | 10/3/2019 | 08:56:29 | 1039.00 | 9.10  | 4.00 | 123.60 | CIRCULATE WELL WITH 120 BBL FRESH WATER, GOT 30<br>BBL SPACER AND 30 BBL CEMENT OFF THE LINER TOP             |
| Event | 24 | Test Lines                                             | Test Lines                                             | 10/3/2019 | 09:26:40 |         |       |      |        | TEST LINER TOP TO 1500 FOR 10 MIN                                                                             |
| Event | 25 | End Job                                                | End Job                                                | 10/3/2019 | 09:37:59 |         |       |      |        |                                                                                                               |
| Event | 26 | Post-Job Safety<br>Meeting (Pre Rig-Down)              | Post-Job Safety Meeting<br>(Pre Rig-Down)              | 10/3/2019 | 09:45:00 |         |       |      |        |                                                                                                               |
| Event | 27 | Rig-Down Equipment                                     | Rig-Down Equipment                                     | 10/3/2019 | 10:15:00 |         |       |      |        |                                                                                                               |
| Event | 28 | Rig-Down Completed                                     | Rig-Down Completed                                     | 10/3/2019 | 11:15:00 |         |       |      |        |                                                                                                               |
| Event | 29 | Pre-Convoy Safety<br>Meeting                           | Pre-Convoy Safety<br>Meeting                           | 10/3/2019 | 11:30:00 |         |       |      |        |                                                                                                               |
| Event | 30 | Depart Location for<br>Service Center or Other<br>Site | Depart Location for<br>Service Center or Other<br>Site | 10/3/2019 | 11:45:00 |         |       |      |        |                                                                                                               |