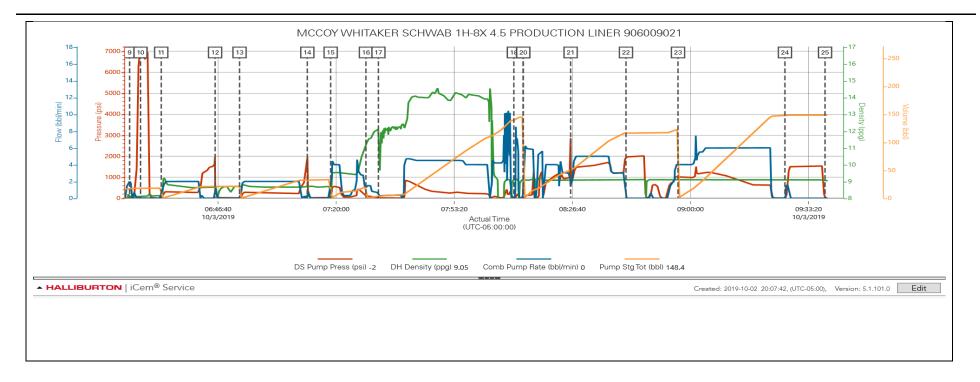

#### 2.1 Job Graph from test to end

#### 1.1 Job Event Log Seq. Activity **Graph Label** Date Time **DS Pump** DH Comb Pump Stg Comments Type No. Press Density Pump Tot Rate (bbl/min) (bbl) (psi) (ppg) Event 1 Call Out Call Out 10/2/2019 19:00:00 Pre-Convoy Safety Pre-Convoy Safety 2 Event 10/2/2019 20:00:00 Meeting Meeting Depart from Service Depart from Service 3 10/2/2019 20:30:00 Event Center or Other Site Center or Other Site Arrive at Location from Arrive at Location from ARRIVE ON LOCATION, CHECK IN WITH COMPANY MAN, 4 10/2/2019 23:30:00 Event Service Center Service Center RIG RUNNING IN HOLE WITH DRILL PIPE AND LINER, Safety Meeting - Pre Safety Meeting - Pre Rig-5 10/3/2019 02:30:00 Event Rig-Up 6 Rig-Up Equipment 10/3/2019 02:45:00 Rig-Up Equipment Event TOOL MAN TOLD ME THAT WE WILL BE PUMPING OBM TO PUMP DOWN THE BALL TO SET THE LINER HANGER, Rig-Up Completed Rig-Up Completed 10/3/2019 04:00:00 Event 7 THERE WILL BE A MISC PUMP CHARGE AND AN OBM CLEAN UP CHARGE ON THE TICKET. 10/3/2019 06:00:00 -2.00 8.42 0.00 15.30 Event 8 Pre-Job Safety Meeting Pre-Job Safety Meeting Event 9 Start Job Start Job 10/3/2019 06:21:41 18.00 8.08 2.00 16.80 10 Test Lines **Test Lines** 10/3/2019 06:24:46 6872.00 8.14 0.00 17.90 LOW TEST TO 500 HIGH TEST TO 7000 Event 10/3/2019 0.70 17.90 PUMP 24 BBL OBM TO SEAT BALL TO HANG LINER Event 11 Pump Spacer 1 Pump Spacer 1 06:30:37 24.00 8.13 Event 12 Other Other 10/3/2019 06:45:49 459.00 8.74 1.20 21.00 BALL SEATED AND RUPTURED @ 2180 PSI 10/3/2019 4.00 0.00 PUMP 32 BBL OBM TO SEAT SECOND BALL 13 Pump Spacer 2 Pump Spacer 2 06:52:43 8.67 0.00 Event 14 Other Other 10/3/2019 07:11:51 1920.00 8.71 0.40 32.90 SEAT BURST @ 2003 PSI Event 15 07:18:26 242.00 8.18 2.20 0.00 30 BBL CLEAN SPACER 9.5 PPG 8.772 YEILD 62.67 GAL/SK Event Pump Spacer 1 Pump Spacer 1 10/3/2019

## **HALLIBURTON**

Customer: MCCOY PETROLEUM CO

Job: MCCOY WHITAKER SCHWAB 1H-8X 4.5 PRODUCTION LINER 906009021

Case: Case 1 | SO#: 906009021

| Event | 16 | Pump Tail Cement                                       | Pump Tail Cement                                       | 10/3/2019 | 07:28:24 | 123.00  | 11.10 | 1.50 | 20.20  | 400 SK 103 BBL 13.6 PPG 1.448 YEILD 6.83 GAL/SK                                                               |
|-------|----|--------------------------------------------------------|--------------------------------------------------------|-----------|----------|---------|-------|------|--------|---------------------------------------------------------------------------------------------------------------|
| Event | 17 | Other                                                  | Other                                                  | 10/3/2019 | 07:31:55 | 27.00   | 11.65 | 0.30 | 3.70   | POUR PRODUCT DELIVERY FROM BULK TRUCK, SHUT DOWN TO FIGURE OUT WAT WAS GOING ON SO WE COULD GET GOOD DENSITY. |
| Event | 18 | Other                                                  | Other                                                  | 10/3/2019 | 08:10:09 | -4.00   | 9.10  | 0.00 | 139.30 | PER CO MAN PUMP 5 BBL SUGAR WATER BEFORE WE DROP THE PLUG.                                                    |
| Event | 19 | Drop Top Plug                                          | Drop Top Plug                                          | 10/3/2019 | 08:12:45 | 34.00   | 9.08  | 1.10 | 144.90 | DROP TOP PLUG                                                                                                 |
| Event | 20 | Pump Displacement                                      | Pump Displacement                                      | 10/3/2019 | 08:12:49 | 27.00   | 9.08  | 1.10 | 145.00 | PUMP 116 BBL FRESH WATER DISPLACEMENT                                                                         |
| Event | 21 | Other                                                  | Other                                                  | 10/3/2019 | 08:26:11 | 2860.00 | 9.08  | 1.50 | 50.90  | DART LANDS AND SHEARS PICKS UP PLUG FOR CASING                                                                |
| Event | 22 | Bump Plug                                              | Bump Plug                                              | 10/3/2019 | 08:41:48 | 1961.00 | 9.11  | 0.00 | 116.80 | BUMP PLUG @ 1225 TAKE IT UP TO 1975 PSI                                                                       |
| Event | 23 | Circulate Well                                         | Circulate Well                                         | 10/3/2019 | 08:56:29 | 1039.00 | 9.10  | 4.00 | 123.60 | CIRCULATE WELL WITH 120 BBL FRESH WATER, GOT 30<br>BBL SPACER AND 30 BBL CEMENT OFF THE LINER TOP             |
| Event | 24 | Test Lines                                             | Test Lines                                             | 10/3/2019 | 09:26:40 |         |       |      |        | TEST LINER TOP TO 1500 FOR 10 MIN                                                                             |
| Event | 25 | End Job                                                | End Job                                                | 10/3/2019 | 09:37:59 |         |       |      |        |                                                                                                               |
| Event | 26 | Post-Job Safety<br>Meeting (Pre Rig-Down)              | Post-Job Safety Meeting<br>(Pre Rig-Down)              | 10/3/2019 | 09:45:00 |         |       |      |        |                                                                                                               |
| Event | 27 | Rig-Down Equipment                                     | Rig-Down Equipment                                     | 10/3/2019 | 10:15:00 |         |       |      |        |                                                                                                               |
| Event | 28 | Rig-Down Completed                                     | Rig-Down Completed                                     | 10/3/2019 | 11:15:00 |         |       |      |        |                                                                                                               |
| Event | 29 | Pre-Convoy Safety<br>Meeting                           | Pre-Convoy Safety<br>Meeting                           | 10/3/2019 | 11:30:00 |         |       |      |        |                                                                                                               |
| Event | 30 | Depart Location for<br>Service Center or Other<br>Site | Depart Location for<br>Service Center or Other<br>Site | 10/3/2019 | 11:45:00 |         |       |      |        |                                                                                                               |