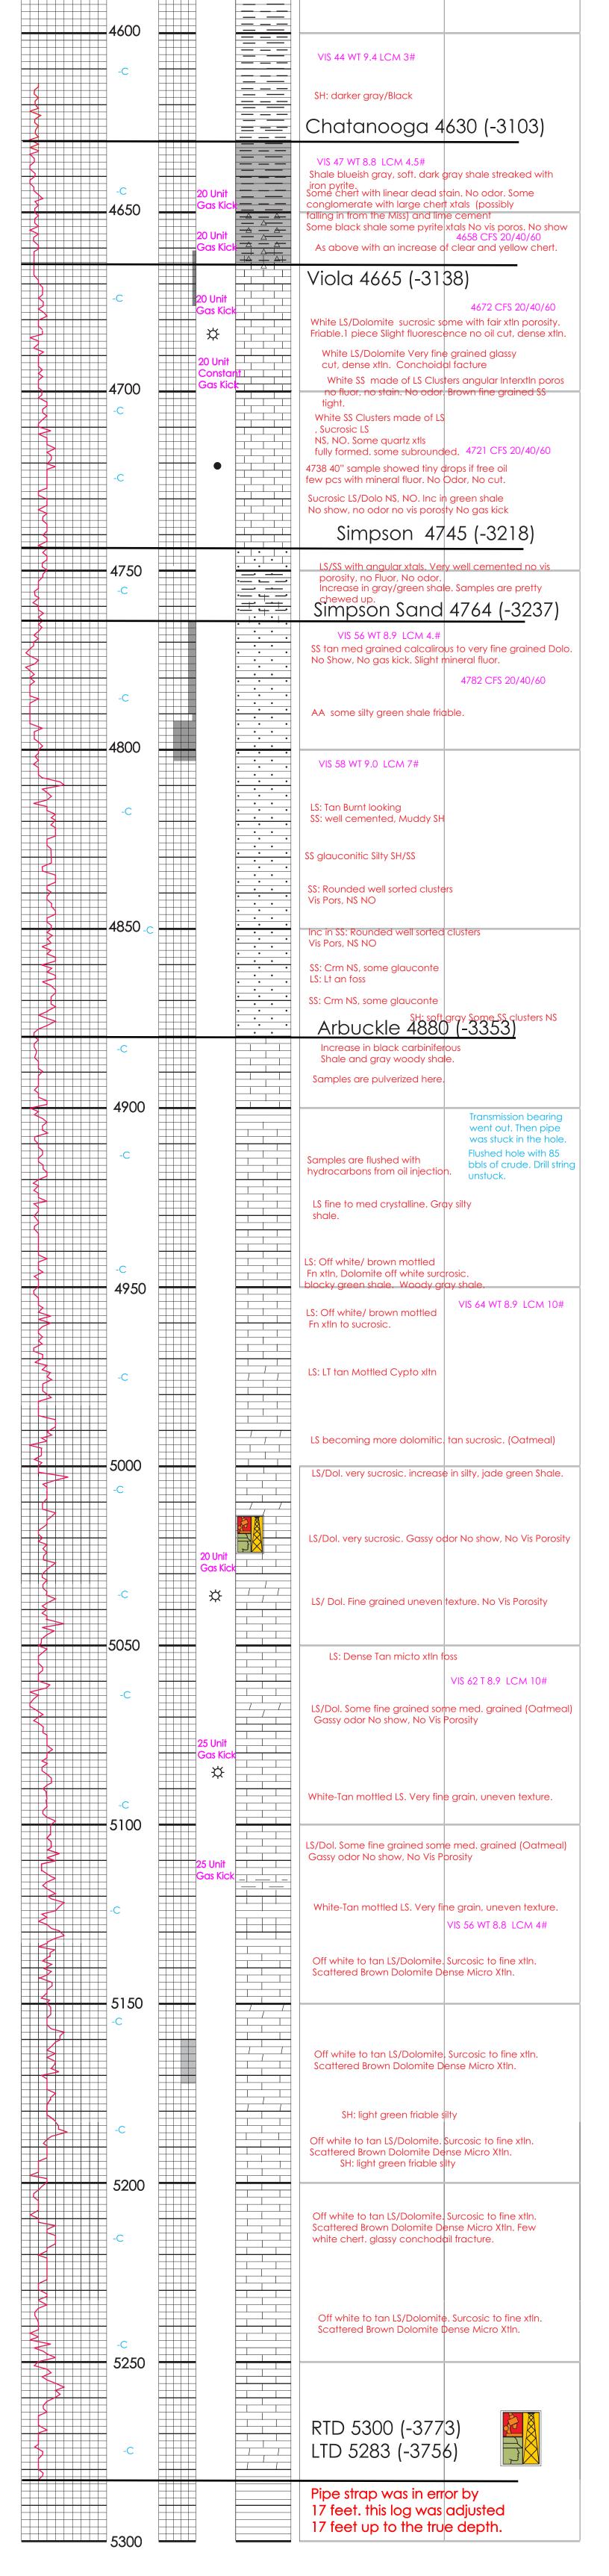

### Casing

|            |       | Size<br>Casing<br>Set |      | Setting<br>Depth | Type Of<br>Cement |     | Type and<br>Percent<br>Additives |
|------------|-------|-----------------------|------|------------------|-------------------|-----|----------------------------------|
| Surface    |       | 10.75                 |      | 274              | N/A               | 250 | N/A                              |
| Production | 7.875 | 5.5                   | 15.5 | 4898             | A-<br>Serv/AA-2   | 280 | N/A                              |
|            |       |                       |      |                  |                   |     |                                  |
|            |       |                       |      |                  |                   |     |                                  |