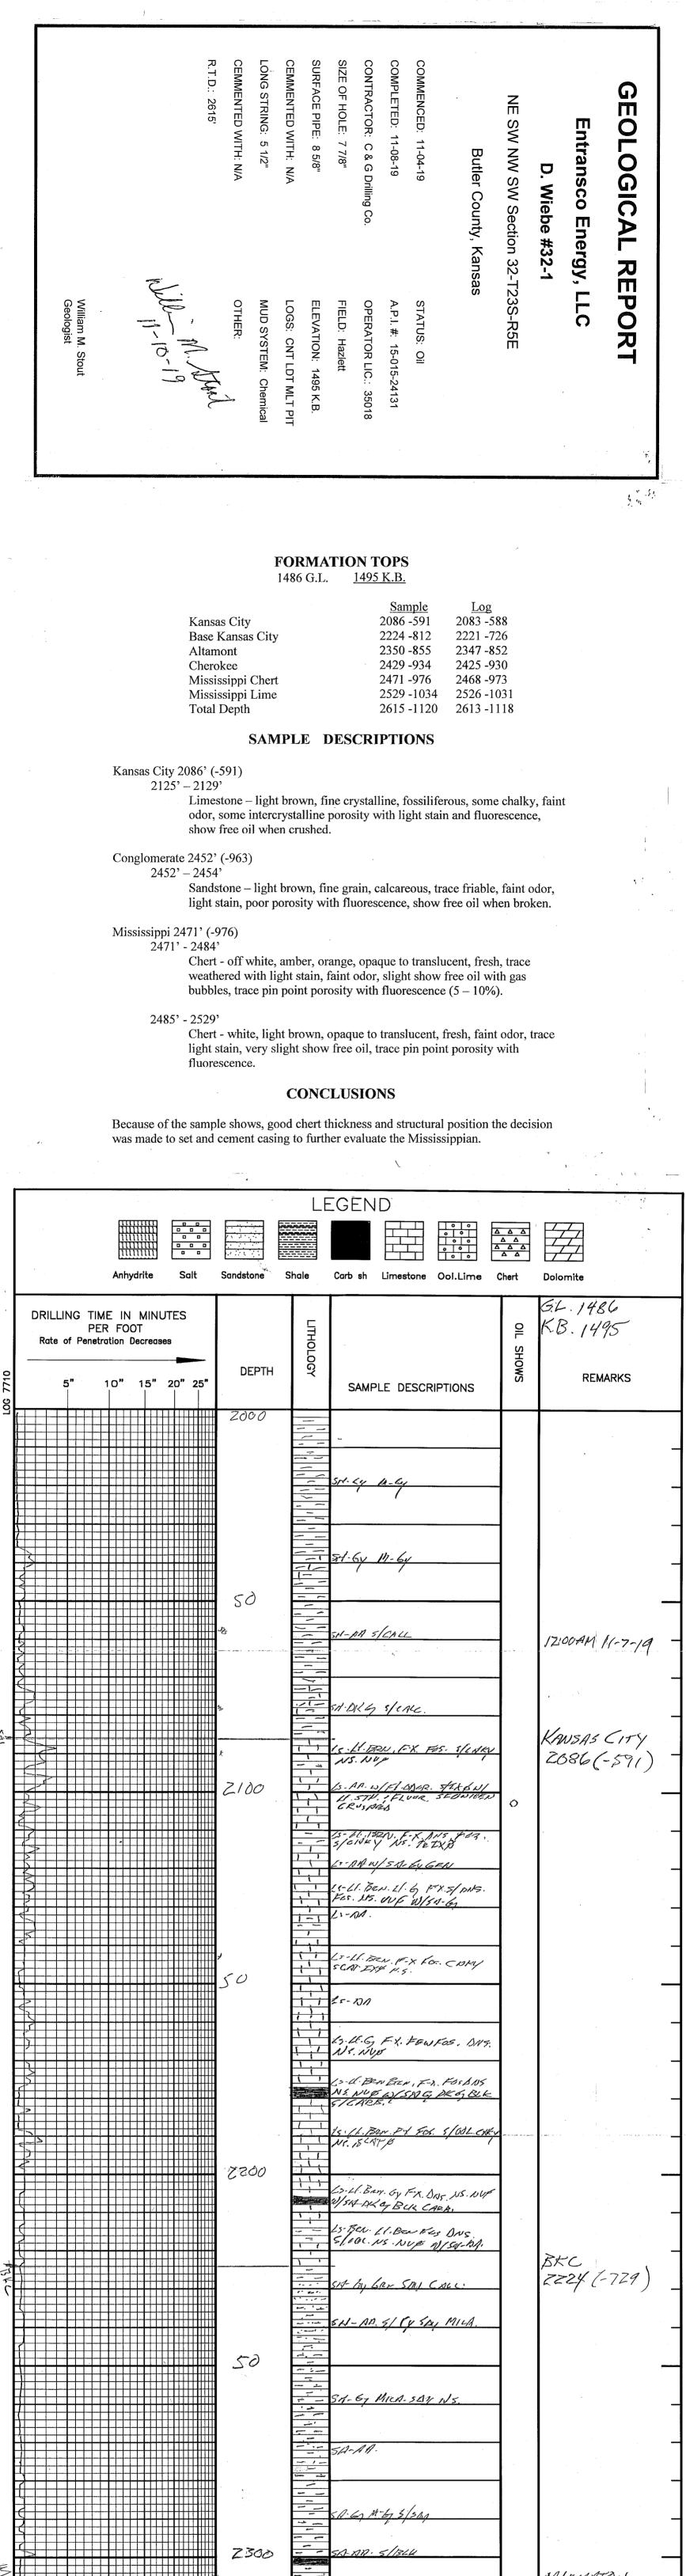

|                                         |         |           |               |           |          |          |

entralizers on Code **Qty or Units Description of Product or Services Unit Price** Total C 102 **Pump Charge** 1100.00 1100.00 107 Mileage 40 4.20 168.00 201 185 SKS THICK SET CEMENT 20.50 3792.50 207 925# KOL-SEAL 5#/SK . 47# 434.75 185 # 208 Phenoseal 14/5K 1.30 # 240.50 2 /08 B 10.18 TONS Ton Mileage 40 miles 1.40 570.08 C113 HR5 80 BGL VAC TRUCK 90.00 360.00 C224 3300 gals City water 10.00/1000 33.00 C 222 5 9AL 30.00 150.00 C 421 51/2 LATCH down Plug 242.00 242.00 51/2 AFU FTOAT Shoe C 661 309.00 309.00 504 51/2 x 71/8 Centralizers 50.00 250.00 51/2 Botating Swivel Rental 112 105.00 105.00 Sub TOTAL 7754.80 Less 5% 405.80 6.5% Sales Tax 361.19 Authorization

\_ Title



# MAKMATON 15: H. BBN. BEN F.X 5/18115 NS. NUS W/5W-BA 23076-812) W/5W-BA V15 38 TRIP BIT@2339 5A-67 BEN. 5/RED. ALTAMONT 2350 (-855) LS-BRN.F.X. DNS. FOSTICOC 15-11. BRNGY F-X. DWS, FOR 5/126 . MS NUSW/SN-GY 6 Ben Jek GRA. SI PAWNER IS. II. BENFIX, DWS. FEWFOS. NS. W/SN By GEN. 2381 (-886 LS. L. BenBEN. GT F. K. D.K. FOS NS. NVP 2400 LS-BRN. Fox, DNS, NS. NUG RS-LIBON BEN. F-X DAS FEL FOS. NS. N/SIO BLE CAPO, IS -BAN STEW FX DIS. CHEY SHEROKEE 2429 (-934) LI-AA. W/SH-GY. GRNRES SH- RED PORY STICKY 50 SH-NA.W/SS.LLIBRATG CACC FLODOR EFSTAL SCORPELLA SPONTENDED FIRED GIFTEN LOLL BOND Mississippi 2471/-976) かく CIFE OFF WHE NAVER CREE FORSE TO STOP FLORE FLODOR SSFO STOPS HUND to PPP W/FAUR STOKE FLUOR, TERMS-OFR FR 2590 CIPC WHILL, BAN. TENS. COPA NOTOR, FRESH to FLOUR. CHI. AR. W/ ER FLUE