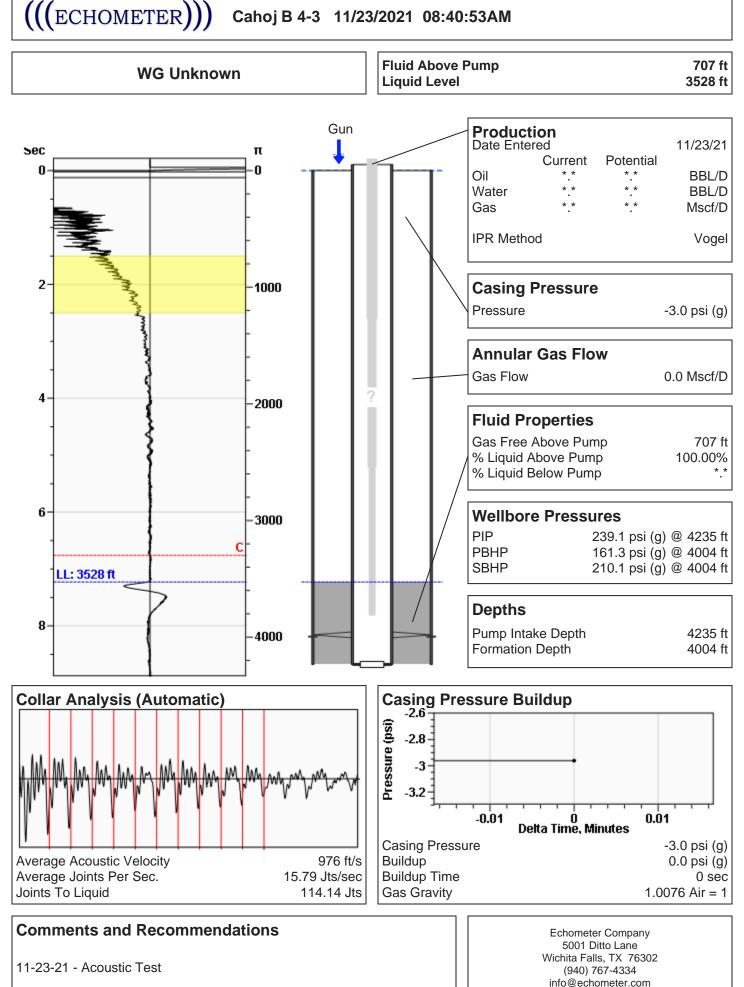

## Cahoj B 4-3 11/23/2021 08:40:53AM

Conservation Division District Office No. 4 2301 E. 13th Street Hays, KS 67601-2651

Phone: 785-261-6250 Fax: 785-625-0564 http://kcc.ks.gov/

Andrew J. French, Chairperson Dwight D. Keen, Commissioner Susan K. Duffy, Commissioner Laura Kelly, Governor