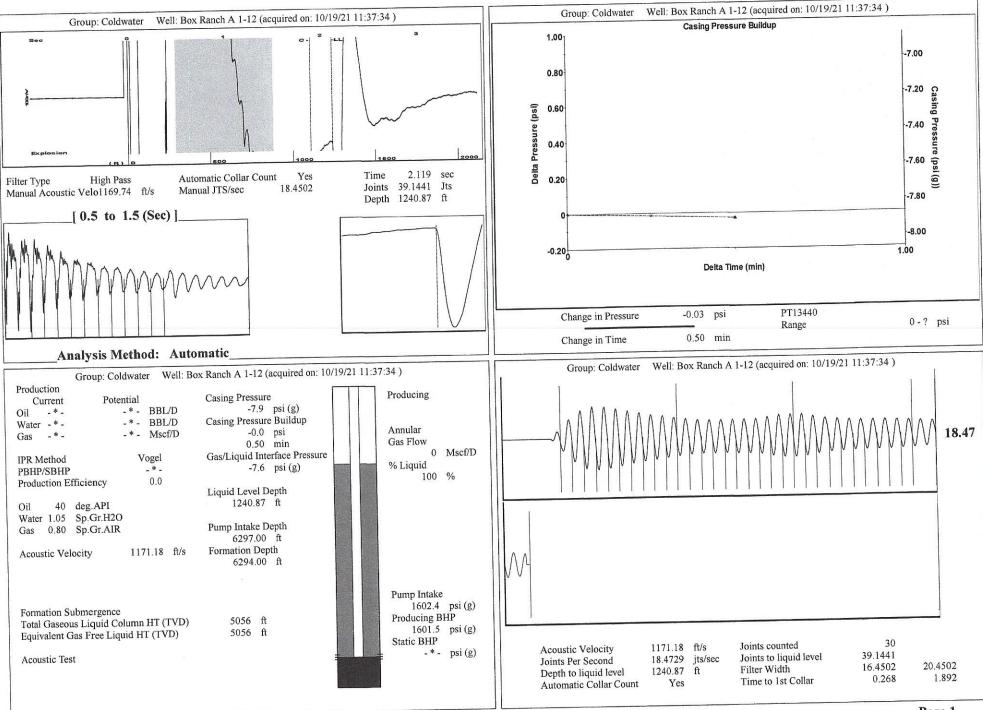

Re: Temporary Abandonment API 15-033-21586-00-00 BOX RANCH "A" 1-12 NW/4 Sec.12-35S-20W Comanche County, Kansas

Dear Loveness Mpanje:

"Your temporary abandonment (TA) application for the well listed above has been approved. In accordance with K.A.R. 82-3-111 the TA status of this well will expire 12/02/2022.