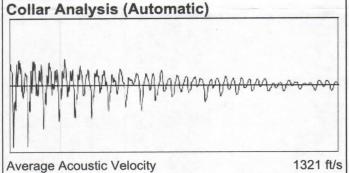

\*.\* ft TVD

Average Acoustic Velocity Average Joints Per Sec. Joints To Liquid 1321 ft/s 20.83 Jts/sec 88.56 Jts

# No Pressure Acquired

Casing Pressure 0.0 psi (g)
Buildup 0.0 psi (g)
Buildup Time 0 sec
Gas Gravity from Collar Analysis (Automatic) 0.6757 Air = 1