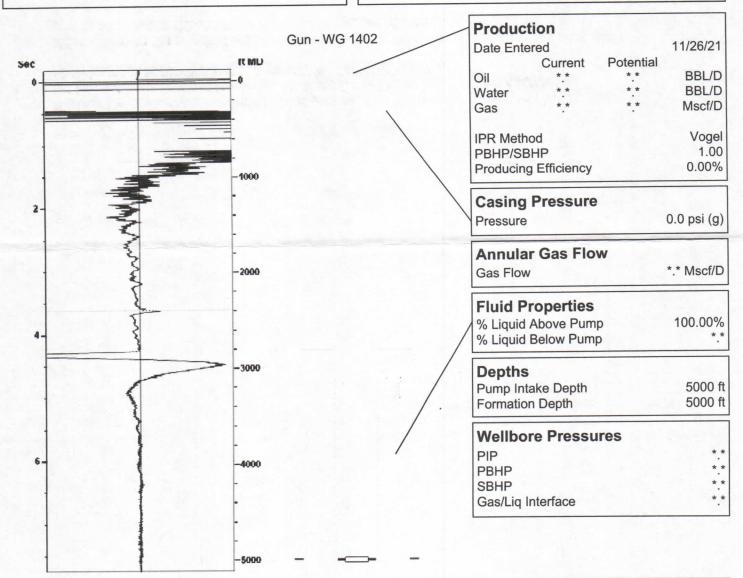

KCC District Office #3 - 137 E. 21st St., Chanute, KS 66720

KCC District Office #4 - 2301 E. 13th Street, Hays, KS 67601-2651

(((ECHOMETER)))

FARK 11/26/2021 12:26:50PM

Liquid Level

2807 ft MD

Fluid Above Pump Equivalent Gas Free Above Pump \*.\* ft TVD

\*.\* ft TVD

Average Acoustic Velocity Average Joints Per Sec. Joints To Liquid 1321 ft/s 20.83 Jts/sec 88.56 Jts

# No Pressure Acquired

Casing Pressure 0.0 psi (g)
Buildup 0.0 psi (g)
Buildup Time 0 sec
Gas Gravity from Collar Analysis (Automatic) 0.6757 Air = 1