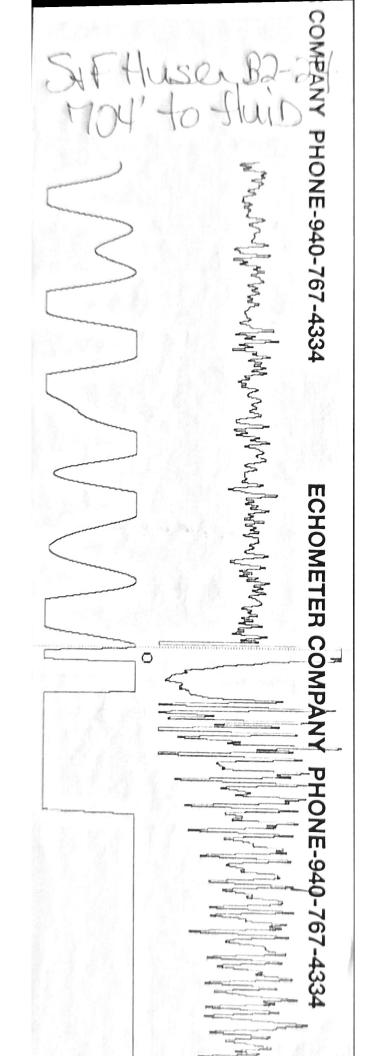

Re: Temporary Abandonment API 15-205-27146-00-00 S AND F HUSER B2-24 (R13E) NW/4 Sec.24-30S-13E Wilson County, Kansas