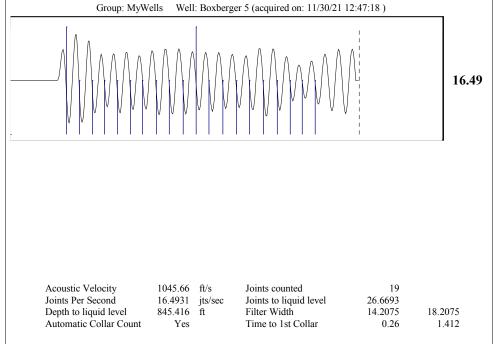

Re: Temporary Abandonment API 15-167-05651-00-00 SOLOMON BOXBERGER 5 NW/4 Sec.10-14S-14W Russell County, Kansas