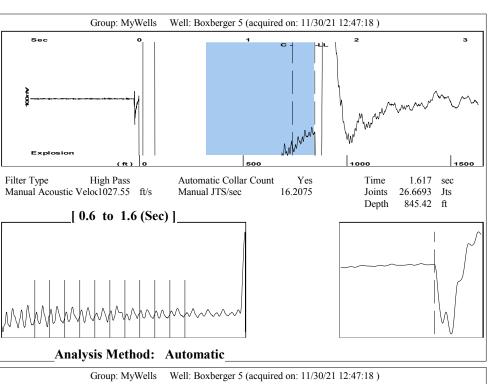

Re: Temporary Abandonment API 15-167-05651-00-00 SOLOMON BOXBERGER 5 NW/4 Sec.10-14S-14W Russell County, Kansas