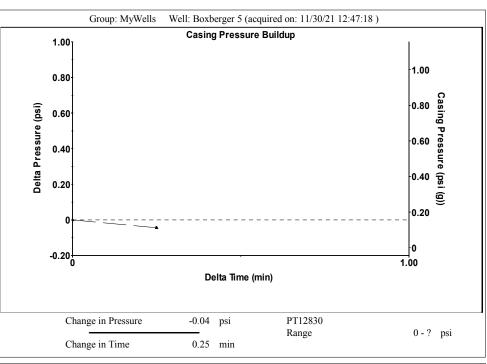

Re: Temporary Abandonment API 15-167-05651-00-00 SOLOMON BOXBERGER 5 NW/4 Sec.10-14S-14W Russell County, Kansas