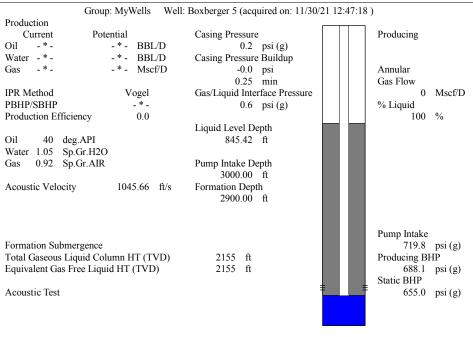

Re: Temporary Abandonment API 15-167-05651-00-00 SOLOMON BOXBERGER 5 NW/4 Sec.10-14S-14W Russell County, Kansas