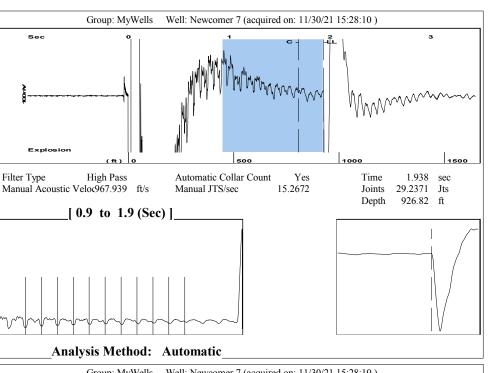

|
| TA Approved: Yes C                        | Denied Date: |           |               |                |                           |

## Mail to the Appropriate KCC Conservation Office:

| KCC District Office #1 - 210 E. I | Frontview, Suite A, Dodge City, KS 67801 Phone 620.68                | 32.7933 |
|-----------------------------------|----------------------------------------------------------------------|---------|
| KCC District Office #2 - 3450 N   | . Rock Road, Building 600, Suite 601, Wichita, KS 67226 Phone 316.33 | 37.7400 |
| KCC District Office #3 - 137 E.   | 21st St., Chanute, KS 66720 Phone 620.90                             | )2.6450 |
| KCC District Office #4 - 2301 E.  | 13th Street, Hays, KS 67601-2651 Phone 785.26                        | 61.6250 |









Conservation Division District Office No. 4 2301 E. 13th Street Hays, KS 67601-2651



Phone: 785-261-6250 Fax: 785-625-0564 http://kcc.ks.gov/

Laura Kelly, Governor

Andrew J. French, Chairperson Dwight D. Keen, Commissioner Susan K. Duffy, Commissioner

December 03, 2021

Brent Homeier Mai Oil Operations, Inc. 8411 PRESTON RD STE 800 DALLAS, TX 75225-5520

Re: Temporary Abandonment API 15-167-20276-00-00 NEWCOMER C L 7 NE/4 Sec.10-14S-14W Russell County, Kansas

## Dear Brent Homeier:

"Your temporary abandonment (TA) application for the well listed above has been approved. In accordance with K.A.R. 82-3-111 the TA status of this well will expire 12/03/2022.

- \* If you return this well to service or plug it, please notify the District Office.
- \* If you sell this well you are