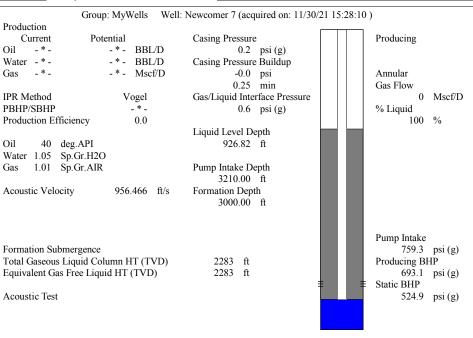

|
| TA Approved: Yes C                        | Denied Date: |           |               |                |                           |

## Mail to the Appropriate KCC Conservation Office:

| KCC District Office #1 - 210 E. I | Frontview, Suite A, Dodge City, KS 67801 Phone 620.68                | 32.7933 |
|-----------------------------------|----------------------------------------------------------------------|---------|
| KCC District Office #2 - 3450 N   | . Rock Road, Building 600, Suite 601, Wichita, KS 67226 Phone 316.33 | 37.7400 |
| KCC District Office #3 - 137 E.   | 21st St., Chanute, KS 66720 Phone 620.90                             | )2.6450 |
| KCC District Office #4 - 2301 E.  | 13th Street, Hays, KS 67601-2651 Phone 785.26                        | 61.6250 |









Conservation Division District Office No. 4 2301 E. 13th Street Hays, KS 67601-2651



Phone: 785-261-6250 Fax: 785-625-0564 http://kcc.ks.gov/

Laura Kelly, Governor

Andrew J. French, Chairperson Dwight D. Keen, Commissioner Susan K. Duffy, Commissioner

December 03, 2021

Brent Homeier Mai Oil Operations, Inc. 8411 PRESTON RD STE 800 DALLAS, TX 75225-5520

Re: Temporary Abandonment API 15-167-20276-00-00 NEWCOMER C L 7 NE/4 Sec.10-14S-14W Russell County, Kansas

## Dear Brent Homeier:

"Your temporary abandonment (TA) application for the well listed above has been approved. In accordance with K.A.R. 82-3-111 the TA status of this well will expire 12/03/2022.

- \* If you return this well to service or plug it, please notify the District Office.
- \* If you sell this well you are req