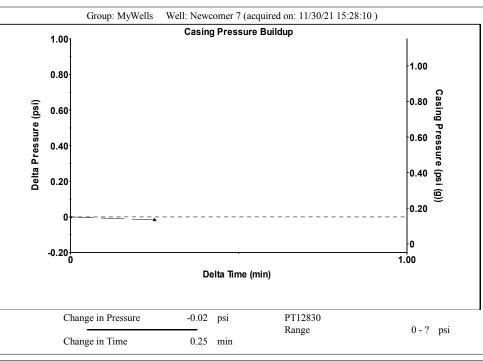

|
| TA Approved: Yes C                        | Denied Date: |           |               |                |                           |

## Mail to the Appropriate KCC Conservation Office:

| KCC District Office #1 - 210 E. I | Frontview, Suite A, Dodge City, KS 67801 Phone 620.68                | 32.7933 |
|-----------------------------------|----------------------------------------------------------------------|---------|
| KCC District Office #2 - 3450 N   | . Rock Road, Building 600, Suite 601, Wichita, KS 67226 Phone 316.33 | 37.7400 |
| KCC District Office #3 - 137 E.   | 21st St., Chanute, KS 66720 Phone 620.90                             | )2.6450 |
| KCC District Office #4 - 2301 E.  | 13th Street, Hays, KS 67601-2651 Phone 785.26                        | 61.6250 |









Conservation Division District Office No. 4 2301 E. 13th Street Hays, KS 67601-2651



Phone: 785-261-6250 Fax: 785-625-0564 http://kcc.ks.gov/

Laura Kelly, Governor

Andrew J. French, Chairperson Dwight D. Keen, Commissioner Susan K. Duffy, Commissioner

December 03, 2021

Brent Homeier Mai Oil Operations, Inc. 8411 PRESTON RD STE 800 DALLAS, TX 75225-5520

Re: Temporary Abandonment API 15-167-20276-00-00 NEWCOMER C L 7 NE/4 Sec.10-14S-14W Russell County, Kansas

## Dear Brent Homeier:

"Your temporary abandonment (TA) application for the well listed above has been approved. In accordance with K.A.R. 82-3-111 the TA status of this well will expire 12/03/2022.

- \* If you return this well to service or plug it, please notify the District Office.
- \* If you sell this well you are r