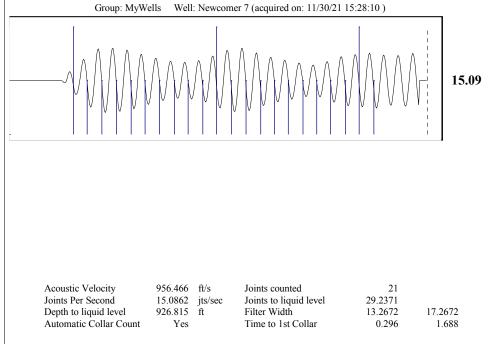

|
| TA Approved: Yes C                        | Denied Date: |           |               |                |                           |

## Mail to the Appropriate KCC Conservation Office:

| KCC District Office #1 - 210 E. I | Frontview, Suite A, Dodge City, KS 67801 Phone 620.68                | 32.7933 |
|-----------------------------------|----------------------------------------------------------------------|---------|
| KCC District Office #2 - 3450 N   | . Rock Road, Building 600, Suite 601, Wichita, KS 67226 Phone 316.33 | 37.7400 |
| KCC District Office #3 - 137 E.   | 21st St., Chanute, KS 66720 Phone 620.90                             | )2.6450 |
| KCC District Office #4 - 2301 E.  | 13th Street, Hays, KS 67601-2651 Phone 785.26                        | 61.6250 |









Conservation Division District Office No. 4 2301 E. 13th Street Hays, KS 67601-2651



Phone: 785-261-6250 Fax: 785-625-0564 http://kcc.ks.gov/

Laura Kelly, Governor

Andrew J. French, Chairperson Dwight D. Keen, Commissioner Susan K. Duffy, Commissioner

December 03, 2021

Brent Homeier Mai Oil Operations, Inc. 8411 PRESTON RD STE 800 DALLAS, TX 75225-5520

Re: Temporary Abandonment API 15-167-20276-00-00 NEWCOMER C L 7 NE/4 Sec.10-14S-14W Russell County, Kansas

## Dear Brent Homeier:

"Your temporary abandonment (TA) application for the well listed above has been approved. In accordance with K.A.R. 82-3-111 the TA status of this well will expire 12/03/2022.

- \* If you return this well to service or plug it, please notify the District Office.
- \* If you sell this well you are requi