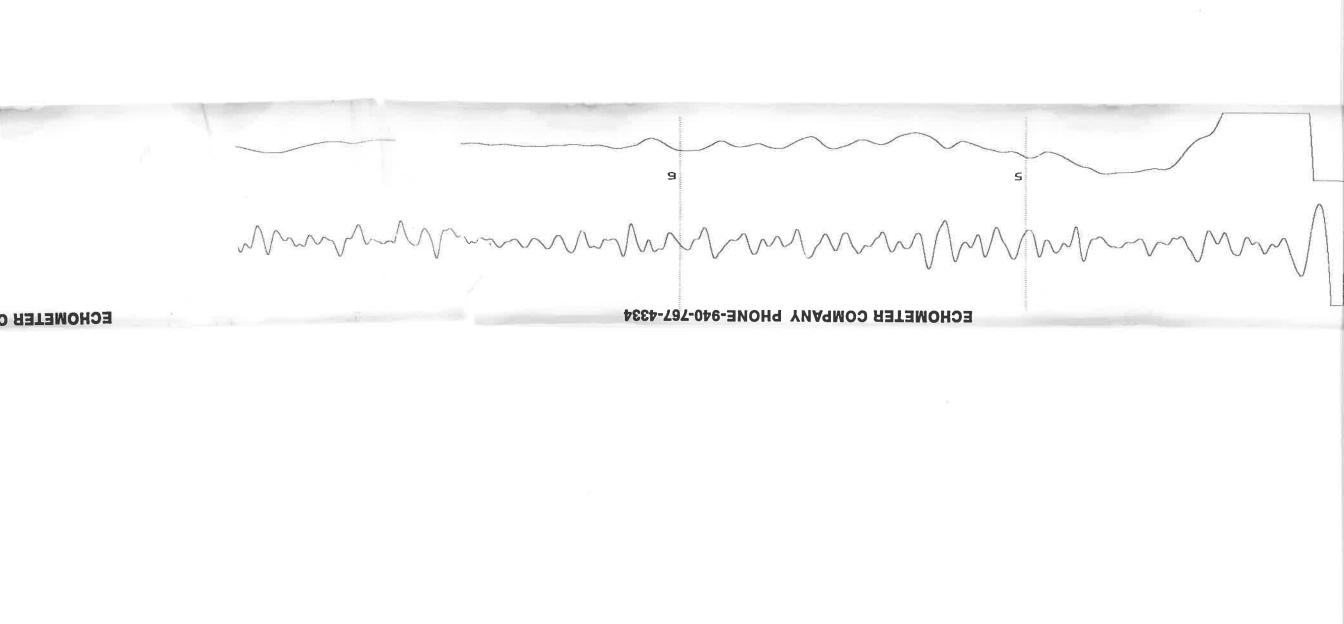

Re: Temporary Abandonment API 15-167-22409-00-00 GROSZ 4 NE/4 Sec.27-15S-12W Russell County, Kansas