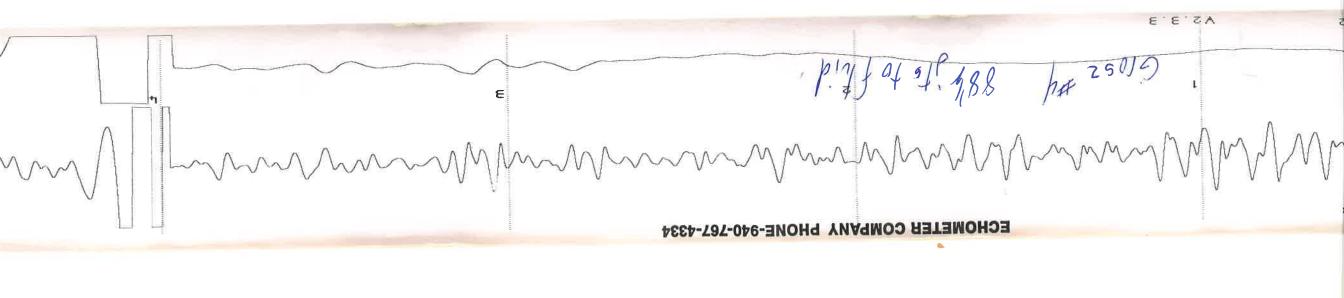

Re: Temporary Abandonment API 15-167-22409-00-00 GROSZ 4 NE/4 Sec.27-15S-12W Russell County, Kansas