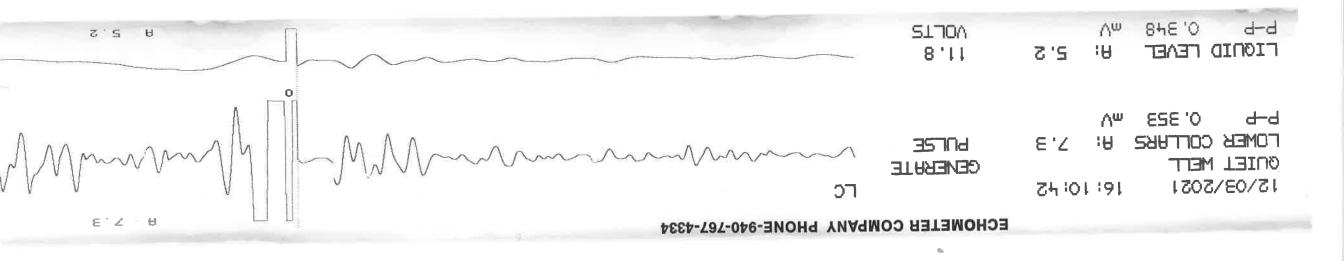

Re: Temporary Abandonment API 15-167-22409-00-00 GROSZ 4 NE/4 Sec.27-15S-12W Russell County, Kansas