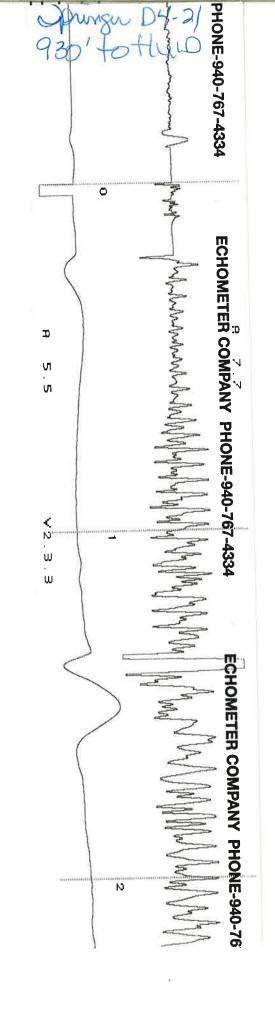

December 06, 2021

Tom Kaetzer RedBud Oil & Gas Operating, LLC 16000 STUEBNER AIRLINE RD SUITE 320 SPRING, TX 77379

Re: Temporary Abandonment API 15-125-31716-00-00 SPRINGER FARMS D4-21 SE/4 Sec.21-31S-14E Montgomery County, Kansas