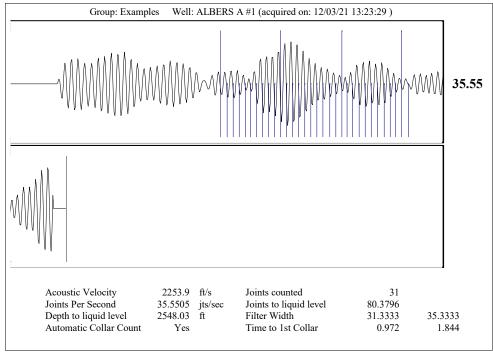

Re: Temporary Abandonment API 15-135-20078-00-00 ALBERS A 1 NE/4 Sec.03-17S-24W Ness County, Kansas