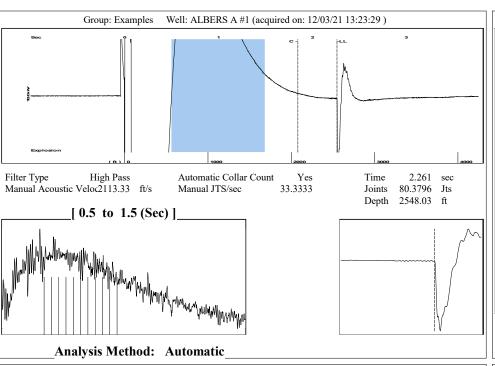

Re: Temporary Abandonment API 15-135-20078-00-00 ALBERS A 1 NE/4 Sec.03-17S-24W Ness County, Kansas