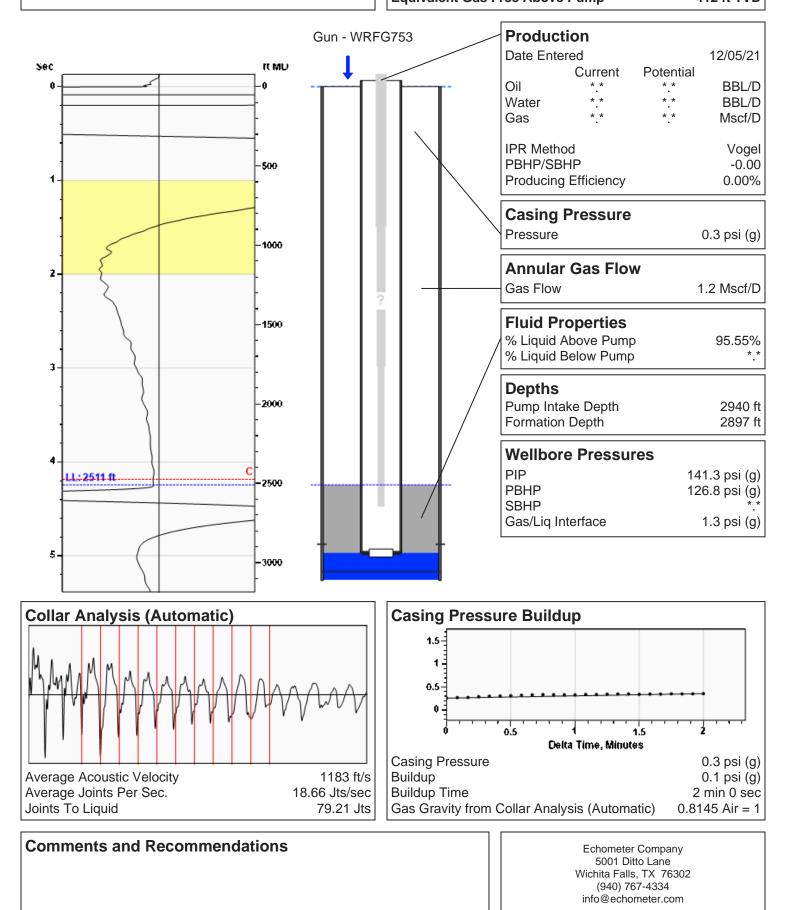

# (((ECHOMETER))) McWilliams B 2 12/05/2021 05:00:47PM

Liquid Level

2511 ft MD

Fluid Above Pump Equivalent Gas Free Above Pump 429 ft TVD 412 ft TVD

Phone: 620-682-7933 http://kcc.ks.gov/

Andrew J. French, Chairperson Dwight D. Keen, Commissioner Susan K. Duffy, Commissioner Laura Kelly, Governor