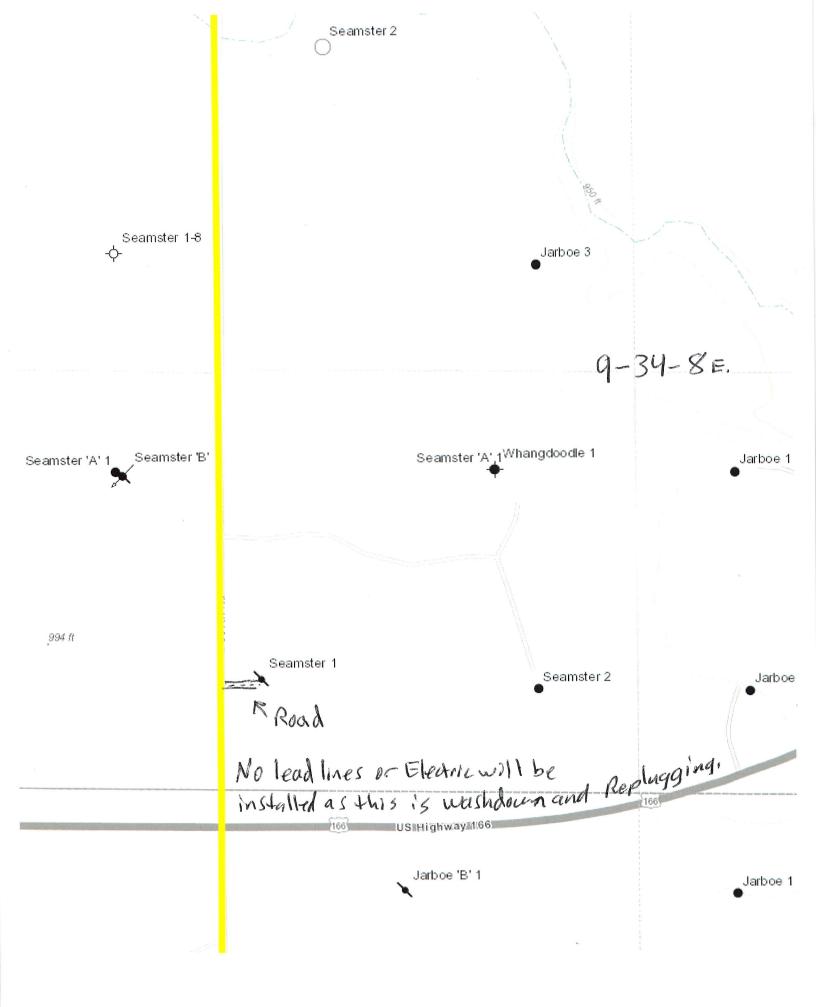

#### **PLAT**

Show location of the well. Show footage to the nearest lease or unit boundary line. Show the predicted locations of lease roads, tank batteries, pipelines and electrical lines, as required by the Kansas Surface Owner Notice Act (House Bill 2032).

You may attach a separate plat if desired.

NOTE: In all cases locate the spot of the proposed drilling locaton.

#### In plotting the proposed location of the well, you must show:

- 1. The manner in which you are using the depicted plat by identifying section lines, i.e. 1 section, 1 section with 8 surrounding sections, 4 sections, etc.
- 2. The distance of the proposed drilling location from the south / north and east / west outside section lines.
- 3. The distance to the nearest lease or unit boundary line (in footage).
- 4. If proposed location is located within a prorated or spaced field a certificate of acreage attribution plat must be attached: (C0-7 for oil wells; CG-8 for gas wells).
- 5. The predicted locations of lease roads, tank batteries, pipelines, and electrical lines.