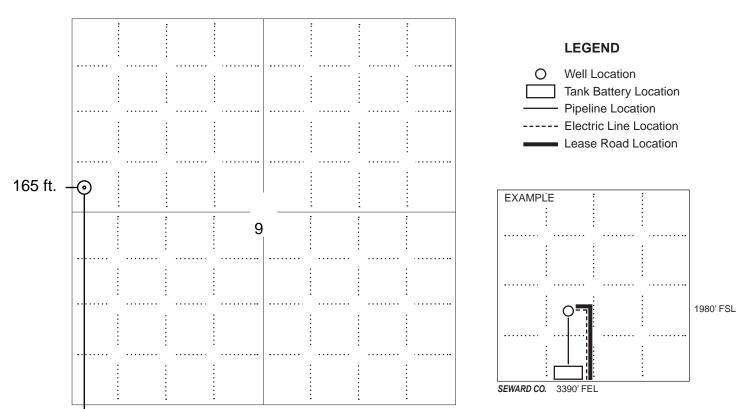

#### **PLAT**

Show location of the well. Show footage to the nearest lease or unit boundary line. Show the predicted locations of lease roads, tank batteries, pipelines and electrical lines, as required by the Kansas Surface Owner Notice Act (House Bill 2032).

You may attach a separate plat if desired.

NOTE: In all cases locate the spot of the proposed drilling locaton.

## 2970 ft.

#### In plotting the proposed location of the well, you must show:

- 1. The manner in which you are using the depicted plat by identifying section lines, i.e. 1 section, 1 section with 8 surrounding sections, 4 sections, etc.
- 2. The distance of the proposed drilling location from the south / north and east / west outside section lines.
- 3. The distance to the nearest lease or unit boundary line (in footage).
- 4. If proposed location is located within a prorated or spaced field a certificate of acreage attribution plat must be attached: (C0-7 for oil wells; CG-8 for gas wells).
- 5. The predicted locations of lease roads, tank batteries, pipelines, and electrical lines.