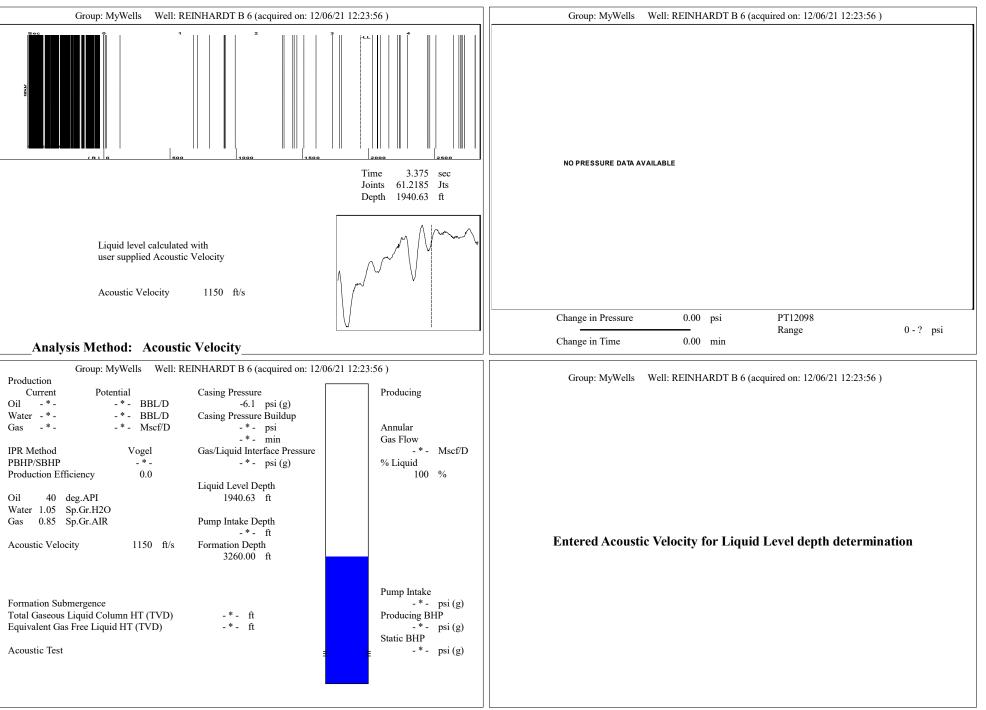

|                           |
| TA Approved: Yes De                          | enied Date:  |           |               |                |                           |

## Mail to the Appropriate KCC Conservation Office:

|  | KCC District Office #1 - 210 E. Frontview, Suite A, Dodge City, KS 67801               | Phone 620.682.7933 |
|--|----------------------------------------------------------------------------------------|--------------------|
|  | KCC District Office #2 - 3450 N. Rock Road, Building 600, Suite 601, Wichita, KS 67226 | Phone 316.337.7400 |
|  | KCC District Office #3 - 137 E. 21st St., Chanute, KS 66720                            | Phone 620.902.6450 |
|  | KCC District Office #4 - 2301 E. 13th Street, Hays, KS 67601-2651                      | Phone 785.261.6250 |



Conservation Division District Office No. 4 2301 E. 13th Street Hays, KS 67601-2651



Phone: 785-261-6250 Fax: 785-625-0564 http://kcc.ks.gov/

Andrew J. French, Chairperson Dwight D. Keen, Commissioner Susan K. Duffy, Commissioner Laura Kelly, Governor

December 10, 2021

Jose Reyes American Warrior, Inc. PO BOX 399 GARDEN CITY, KS 67846-0399

Re: Temporary Abandonment API 15-167-05574-00-00 REINHARDT 8 6 SW/4 Sec.19-14S-14W Russell County, Kansas

Dear Jose Reyes:

"Your temporary abandonment (TA) application for the well listed above has been approved. In accordance with K.A.R. 82-3-111 the TA status of this well will expire 12/10/2022.

\* If you return this well to service or plug it, please notify the District Office.

\* If you sell this well you are required to file a Transfer o