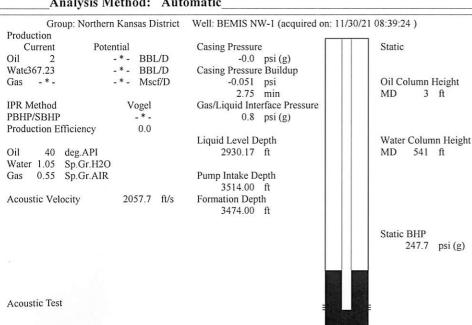

December 13, 2021

Jerry Wirtz
E & B Natural Resources Management Corp.
2501 280TH AVE
HAYS, KS 67601-9598

Re: Temporary Abandonment API 15-051-25458-00-00 BEMIS NW 1 NW/4 Sec.28-11S-17W Ellis County, Kansas