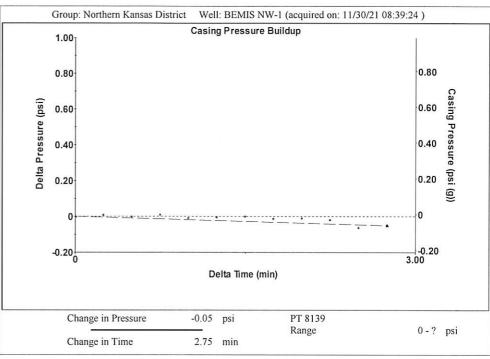

December 13, 2021

Jerry Wirtz
E & B Natural Resources Management Corp.
2501 280TH AVE
HAYS, KS 67601-9598

Re: Temporary Abandonment API 15-051-25458-00-00 BEMIS NW 1 NW/4 Sec.28-11S-17W Ellis County, Kansas