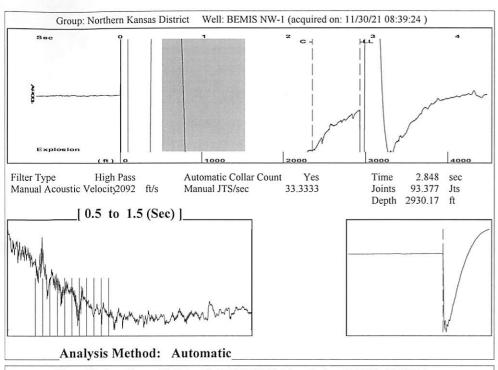

December 13, 2021

Jerry Wirtz
E & B Natural Resources Management Corp.
2501 280TH AVE
HAYS, KS 67601-9598

Re: Temporary Abandonment API 15-051-25458-00-00 BEMIS NW 1 NW/4 Sec.28-11S-17W Ellis County, Kansas