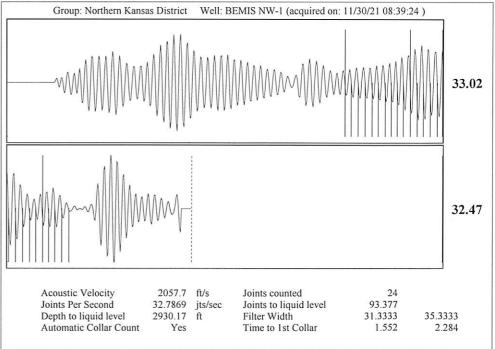

December 13, 2021

Jerry Wirtz
E & B Natural Resources Management Corp.
2501 280TH AVE
HAYS, KS 67601-9598

Re: Temporary Abandonment API 15-051-25458-00-00 BEMIS NW 1 NW/4 Sec.28-11S-17W Ellis County, Kansas