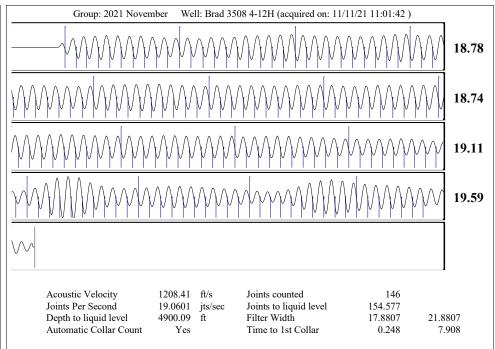

## **Conditions**

| Pressure                           |            |         | Production             |            |         |
|------------------------------------|------------|---------|------------------------|------------|---------|
| Static BHP                         | 527.6      | psi (g) | Oil Production         | 0          | BBL/D   |
| Static BHP Method                  | Acoustic   |         | Water Production       | 1          | BBL/D   |
| Static BHP Date                    | 10/09/2019 |         | Gas Production         | _ * _      | Mscf/D  |
|                                    |            |         | Production Date        | 08/05/2017 |         |
| Producing BHP                      | 1376.0     | psi (g) |                        |            |         |
| Producing BHP Method               | Acoustic   |         | <b>Temperatures</b>    |            |         |
| Producing BHP Date                 | 11/11/2021 |         | Surface Temperature    | 70         | deg F   |
| Formation Depth                    | 7661.00    | ft      | Bottomhole Temperature | 150        | deg F   |
| <b>Surface Producing Pressures</b> |            |         | Fluid Properties       |            |         |
| Tubing Pressure                    | 190.0      | psi (g) | Oil API                | 40         | deg API |