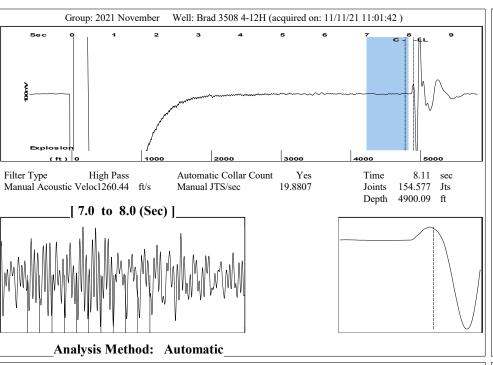

## **Conditions**

| Pressure                           |            |         | Production             |            |         |
|------------------------------------|------------|---------|------------------------|------------|---------|
| Static BHP                         | 527.6      | psi (g) | Oil Production         | 0          | BBL/D   |
| Static BHP Method                  | Acoustic   |         | Water Production       | 1          | BBL/D   |
| Static BHP Date                    | 10/09/2019 |         | Gas Production         | _ * _      | Mscf/D  |
|                                    |            |         | Production Date        | 08/05/2017 |         |
| Producing BHP                      | 1376.0     | psi (g) |                        |            |         |
| Producing BHP Method               | Acoustic   |         | <b>Temperatures</b>    |            |         |
| Producing BHP Date                 | 11/11/2021 |         | Surface Temperature    | 70         | deg F   |
| Formation Depth                    | 7661.00    | ft      | Bottomhole Temperature | 150        | deg F   |
| <b>Surface Producing Pressures</b> |            |         | Fluid Properties       |            |         |
| Tubing Pressure                    | 190.0      | psi (g) | Oil API                | 40         | deg API |