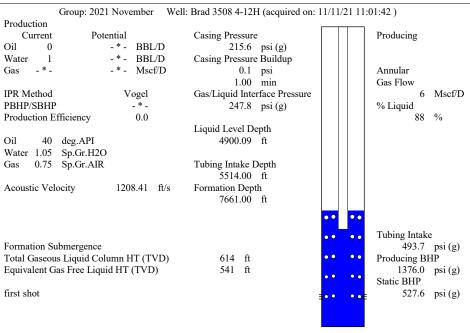

### **Pump**

Plunger Diameter - \* - in Pump Intake Depth 5514.00 ft \*\*Total Rod Length < Pump Depth

## **Conditions**

| Pressure                           |            |         | Production             |            |         |
|------------------------------------|------------|---------|------------------------|------------|---------|
| Static BHP                         | 527.6      | psi (g) | Oil Production         | 0          | BBL/D   |
| Static BHP Method                  | Acoustic   |         | Water Production       | 1          | BBL/D   |
| Static BHP Date                    | 10/09/2019 |         | Gas Production         | _ * _      | Mscf/D  |
|                                    |            |         | Production Date        | 08/05/2017 |         |
| Producing BHP                      | 1376.0     | psi (g) |                        |            |         |
| Producing BHP Method               | Acoustic   |         | <b>Temperatures</b>    |            |         |
| Producing BHP Date                 | 11/11/2021 |         | Surface Temperature    | 70         | deg F   |
| Formation Depth                    | 7661.00    | ft      | Bottomhole Temperature | 150        | deg F   |
| <b>Surface Producing Pressures</b> |            |         | Fluid Properties       |            |         |
| Tubing Pressure                    | 190.0      | psi (g) | Oil API                | 40         | deg API |